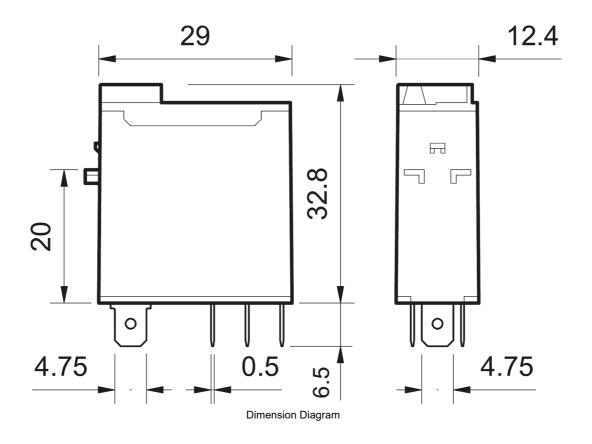

Representative Photo Only (actual product may vary based on configuration selections)

| SPECIFICATIONS                                   |                               |
|--------------------------------------------------|-------------------------------|
| Product Series                                   | 46                            |
| Component Type Timers and Control relays         | Relay                         |
| Contact Configuration                            | 1 CO                          |
| In, Rated Current                                | 16 A                          |
| Icw, Short Time Withstand Current, 10ms (rms)    | 25 A, 10ms                    |
| Un, Nominal Operational Voltage, AC              | 250 V AC                      |
| Ue, Rated Operational Voltage, AC, max           | 440 V AC                      |
| Contact Breaking Capacity, DC1, 30V              | 12 A                          |
| Contact Breaking Capacity, DC1, 110V             | 0.5 A                         |
| Contact Breaking Capacity, DC1, 220V             | 0.15 A                        |
| Rated Load, AC-1                                 | 4000 VA                       |
| Rated Load, AC-15                                | 750 VA                        |
| Contact Rated Power, Single Phase Motor, 230V AC | 0.55 kW                       |
| Coil Type                                        | DC                            |
| Coil Voltage, DC, Nom                            | 12 V DC                       |
| Coil Voltage, DC, Min                            | 8.8 V DC                      |
| Coil Voltage, DC, Max                            | 13.2 V DC                     |
| Material, Contacts                               | Silver Nickel (AgNi) material |
| Mechanical Service Life                          | 10000000 cycles               |
| Electrical Service Life at Un, In                | 100000 cycles                 |
| Total Making Time                                | 15 ms                         |
| Total Breaking Time                              | 5 ms                          |
| Insulation Voltage, between Coil & Contacts      | 6000 V                        |
| Dielectric Strength, between open Contacts       | 1000 V AC                     |
| Mounting                                         | Plug-in                       |
| Operating Temperature, Min                       | -40 °C min                    |
| Operating Temperature, Max                       | 70 °C max                     |
| Height                                           | 32.8 mm                       |

#### MINIATURE INDUSTRIAL RELAY 16A 1CO 12VDC COIL W/PB+LED+MI

| Width                                   | 29 mm                                                           |
|-----------------------------------------|-----------------------------------------------------------------|
| Depth                                   | 12.4 mm                                                         |
| Shock Acceleration (Max.)               | 20 g                                                            |
| Shock Duration (Max.)                   | 4 ms                                                            |
| Vibration Acceleration (Max.)           | 20 m/s²                                                         |
| Vibration Frequency, Operational (Max.) | 150 Hz                                                          |
| Certifications                          | CE<br>CCC<br>CSA<br>EAC<br>GOST-R<br>IMQ<br>C-UR-US<br>VDE      |
| Shipping Approvals                      | Lloyd's Register of Shipping<br>RINA (Registro Italiano Navale) |
|                                         |                                                                 |