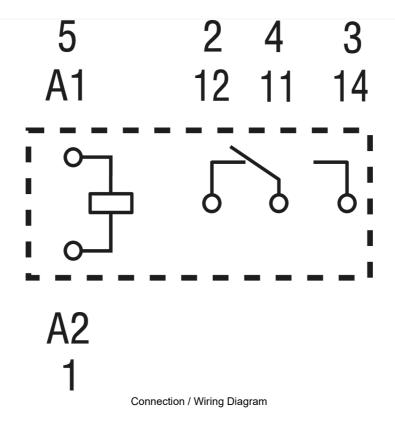

Representative Photo Only (actual product may vary based on configuration selections)

| SPECIFICATIONS                                   |                               |
|--------------------------------------------------|-------------------------------|
| Product Series                                   | 46                            |
| Component Type Timers and Control relays         | Relay                         |
| Contact Configuration                            | 1 CO                          |
| In, Rated Current                                | 16 A                          |
| Icw, Short Time Withstand Current, 10ms (rms)    | 25 A, 10ms                    |
| Un, Nominal Operational Voltage, AC              | 250 V AC                      |
| Ue, Rated Operational Voltage, AC, max           | 440 V AC                      |
| Contact Breaking Capacity, DC1, 30V              | 12 A                          |
| Contact Breaking Capacity, DC1, 110V             | 0.5 A                         |
| Contact Breaking Capacity, DC1, 220V             | 0.15 A                        |
| Rated Load, AC-1                                 | 4000 VA                       |
| Rated Load, AC-15                                | 750 VA                        |
| Contact Rated Power, Single Phase Motor, 230V AC | 0.55 kW                       |
| Coil Type                                        | DC                            |
| Coil Voltage, DC, Nom                            | 12 V DC                       |
| Coil Voltage, DC, Min                            | 8.8 V DC                      |
| Coil Voltage, DC, Max                            | 13.2 V DC                     |
| Material, Contacts                               | Silver Nickel (AgNi) material |
| Mechanical Service Life                          | 10000000 cycles               |
| Electrical Service Life at Un, In                | 100000 cycles                 |
| Total Making Time                                | 15 ms                         |
| Total Breaking Time                              | 5 ms                          |
| Insulation Voltage, between Coil & Contacts      | 6000 V                        |
| Dielectric Strength, between open Contacts       | 1000 V AC                     |
| Mounting                                         | Plug-in                       |
| Operating Temperature, Min                       | -40 °C min                    |
| Operating Temperature, Max                       | 70 °C max                     |
| Height                                           | 32.8 mm                       |