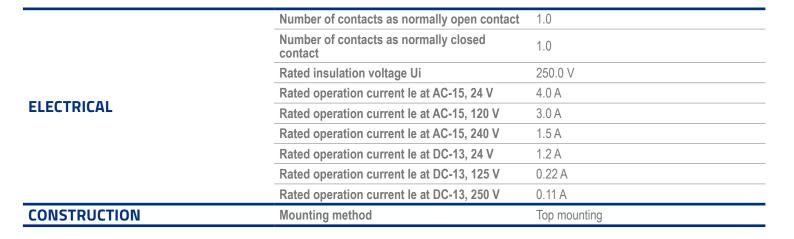

## **140MTCAFA11**

Allen-Bradley 140MT Auxiliary Contact with 1NO Contact and 1NC Contact Front Mount

| Component type | Auxiliary contact block |
|----------------|-------------------------|
| Range          | 140MT                   |
| Model          | N/A                     |
| Product status | Existing                |