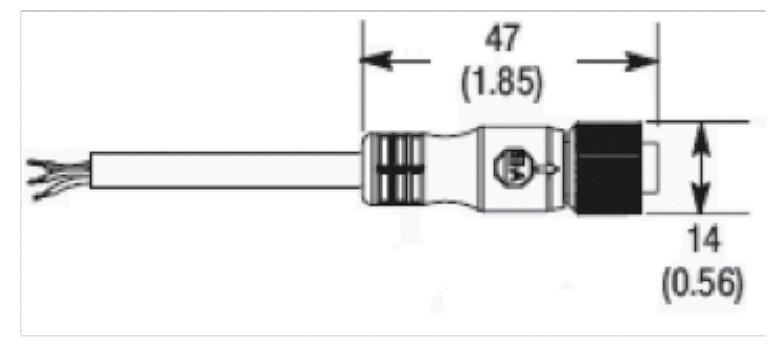

| Coating housing                     | Uncoated            |
|              | Material of contact surface         | Gold                |
|              | Degree of protection (IP), mounted  | IP67                |
| DIMENSIONS   | Mounting method                     | Freely positionable |
|              | AWG size                            | 24                  |
|              | Cable diameter                      | 6.9 mm              |
|              | Cable length                        | 6000.0 mm           |
| ENVIRONMENT  | Operating temperature               | -20 - 70 °C         |
|              |                                     |                     |



1485RP6R5C

Allen-Bradley 1485 DeviceNet Cable Thin Yellow Micro Female 6m



## **DIMENSIONAL DIAGRAM**