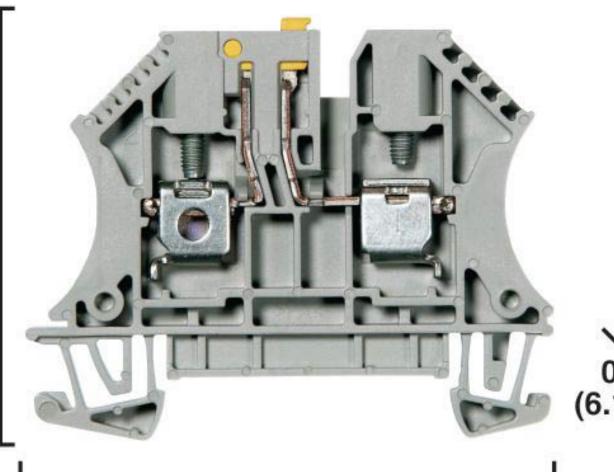

| ELECTRICAL   | Rated voltage                                      | 400.0 V                       |
|--------------|----------------------------------------------------|-------------------------------|
|              | Rated current In                                   | 32.0 A                        |
|              | Type of electrical connection 1                    | Screw connection              |
| CONSTRUCTION | Number of levels                                   | 1.0                           |
|              | Mounting method                                    | DIN rail (top hat rail) 35 mm |
|              | Colour                                             | Grey                          |
| MECHANICAL   | Connectable conductor cross section solid-<br>core | 4 mm²                         |
|              | Nominal tightening torque                          | 1.0 Nm                        |
| DIMENSIONS   | Width                                              | 6.1 mm                        |
|              | Height                                             | 60.0 mm                       |
|              | Depth                                              | 39.5 mm                       |

## **DIMENSIONAL DIAGRAM**

1.56" (39.5 mm)

0.24" (6.1 mm)

2.36" (60 mm)