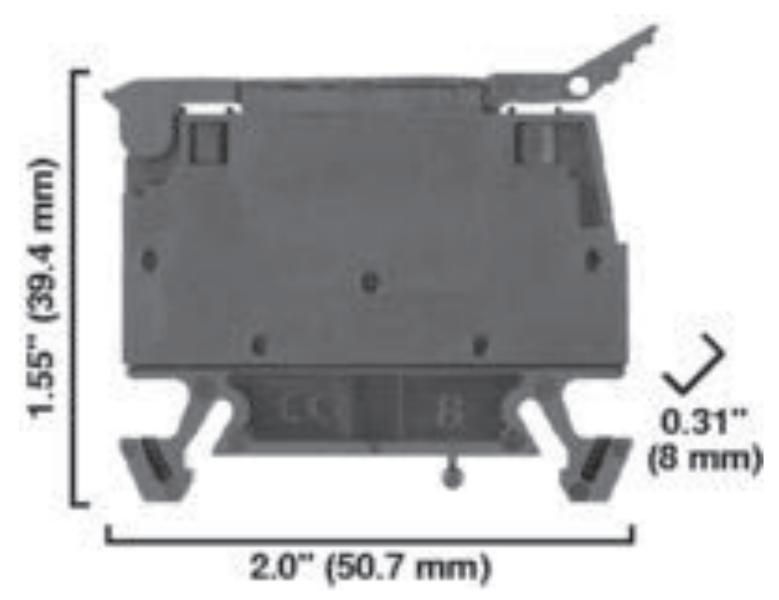

| ELECTRICAL   | Rated voltage                                       | 500.0 V                       |
|--------------|-----------------------------------------------------|-------------------------------|
|              | Rated current In                                    | 6.3 A                         |
| CONSTRUCTION | Colour                                              | Black                         |
|              | Type of fuse holder                                 | Screwable                     |
|              | Mounting method                                     | DIN rail (top hat rail) 35 mm |
| MECHANICAL   | Connectable conductor cross section solid-<br>core  | 4 mm²                         |
|              | Connectable conductor cross section multi-<br>wired | 4 mm²                         |
| DIMENSIONS   | Width                                               | 8.0 mm                        |
|              | Height                                              | 50.7 mm                       |
|              | Depth                                               | 39.4 mm                       |

### **DIMENSIONAL DIAGRAM**