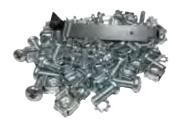

## Accessories

| Part Number     | Product                                                                                                            | To suit enclosure               |
|-----------------|--------------------------------------------------------------------------------------------------------------------|---------------------------------|
| ARFXBK          | Baying kit, pack of 4 brackets                                                                                     | onyX Floor<br>onyX Floor Server |
| ARFXKEYF        | Door key, keyed to 92268                                                                                           | onyX Floor                      |
| ARXSPL          | Side panel lock kit, single                                                                                        | onyX                            |
| ARCN            | Cage nuts, screws and washers Pack of 50                                                                           |                                 |
| ARSTUD20⁴       | Rack Studs, pack of 20                                                                                             | All B&R Data ICT products       |
| ARSTUD100⁴      | Rack Studs, pack of 100                                                                                            |                                 |
| ARWB1U          | Light duty wall mount 19" brackets.                                                                                | 1RU x 500mmW x 200mmD           |
| ARWB2U⁴         | Suitable when cabinet mounting is not practical and space is limited. One side is hinged to allow patch panels and | 2RU x 500mmW x 200mmD           |
| ARWB4U <b>≜</b> | equipment to be swung out for rear access.                                                                         | 4RU x 500mmW x 200mmD           |

ARWB1U & ARWB2U

ARCN

ARSTUD100