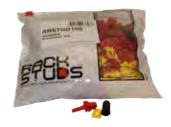

## Accessories

| Part Number     | Product                                                                                                            | To suit enclosure               |
|-----------------|--------------------------------------------------------------------------------------------------------------------|---------------------------------|
| ARFXBK          | Baying kit, pack of 4 brackets                                                                                     | onyX Floor<br>onyX Floor Server |
| ARFXKEYF        | Door key, keyed to 92268                                                                                           | onyX Floor                      |
| ARXSPL          | Side panel lock kit, single                                                                                        | onyX                            |
| ARCN            | Cage nuts, screws and washers Pack of 50                                                                           |                                 |
| ARSTUD20⁴       | Rack Studs, pack of 20                                                                                             | All B&R Data ICT products       |
| ARSTUD100⁴      | Rack Studs, pack of 100                                                                                            |                                 |
| ARWB1U          | Light duty wall mount 19" brackets.                                                                                | 1RU x 500mmW x 200mmD           |
| ARWB2U⁴         | Suitable when cabinet mounting is not practical and space is limited. One side is hinged to allow patch panels and | 2RU x 500mmW x 200mmD           |
| ARWB4U <b>≜</b> | equipment to be swung out for rear access.                                                                         | 4RU x 500mmW x 200mmD           |

ARWB1U & ARWB2U

ARCN

ARSTUD100