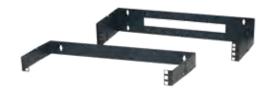

## Accessories

| Part Number     | Product                                                                                                            | To suit enclosure               |
|-----------------|--------------------------------------------------------------------------------------------------------------------|---------------------------------|
| ARFXBK          | Baying kit, pack of 4 brackets                                                                                     | onyX Floor<br>onyX Floor Server |
| ARFXKEYF        | Door key, keyed to 92268                                                                                           | onyX Floor                      |
| ARXSPL          | Side panel lock kit, single                                                                                        | onyX                            |
| ARCN            | Cage nuts, screws and washers Pack of 50                                                                           |                                 |
| ARSTUD20⁴       | Rack Studs, pack of 20                                                                                             | All B&R Data ICT products       |
| ARSTUD100⁴      | Rack Studs, pack of 100                                                                                            |                                 |
| ARWB1U          | Light duty wall mount 19" brackets.                                                                                | 1RU x 500mmW x 200mmD           |
| ARWB2U⁴         | Suitable when cabinet mounting is not practical and space is limited. One side is hinged to allow patch panels and | 2RU x 500mmW x 200mmD           |
| ARWB4U <b>≜</b> | equipment to be swung out for rear access.                                                                         | 4RU x 500mmW x 200mmD           |

ARWB1U & ARWB2U

ARCN

ARSTUD100