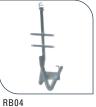

## **ORDERING GUIDE - RAISER BRACKETS**

| Part Number       | Product      | Description                  | Size (mm) |
|-------------------|--------------|------------------------------|-----------|
| RB01 <sup>+</sup> | Single phase | Under fascia mounting        | 900       |
| RB01/3            | Single phase | Under fascia mounting        | 900       |
| RB04 <sup>†</sup> | Multi phase  | For 3Ø under fascia mounting | 900       |