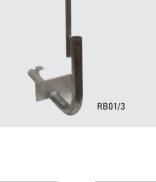

## **ORDERING GUIDE - RAISER BRACKETS**

| Part Number       | Product      | Description                  | Size (mm) |
|-------------------|--------------|------------------------------|-----------|
| RB01 <sup>+</sup> | Single phase | Under fascia mounting        | 900       |
| RB01/3            | Single phase | Under fascia mounting        | 900       |
| RB04 <sup>†</sup> | Multi phase  | For 3Ø under fascia mounting | 900       |