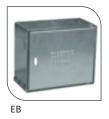

## **ORDERING GUIDE - GENERAL ACCESSORIES**

| Part Number | Product                                                |
|-------------|--------------------------------------------------------|
| EB          | Earth connection box 150Hx130Wx75D (mm)                |
| RBSK        | Kit raiser bracket stay                                |
| RB/AP3      | 3 phase adapter plate to convert RB01/3 to multi phase |