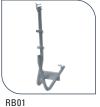

## **ORDERING GUIDE - RAISER BRACKETS**

| Part Number       | Product      | Description                  | Size (mm) |
|-------------------|--------------|------------------------------|-----------|
| RB01 <sup>+</sup> | Single phase | Under fascia mounting        | 900       |
| RB01/3            | Single phase | Under fascia mounting        | 900       |
| RB04 <sup>†</sup> | Multi phase  | For 3Ø under fascia mounting | 900       |