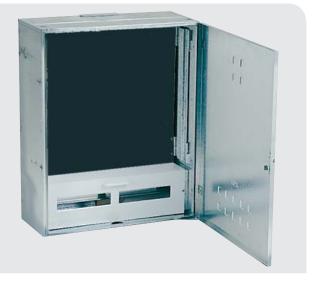

## **New South Wales MD Series**

Residential metering enclosures for NSW applications

- Designed for both single and multi-phase installations.
- Suitable for domestic and light commercial installations. •
- Slide and lift off escutcheons. •
- Concealed lift off hinges.
- Double return flat face gutter.
- Manufactured from 1.0mm galvanised steel to Z275.

Comes standard with:

RCCB link

## **ORDERING GUIDE**

|             |           | Dimensions (mm) |       |       | Panel (mm) |       |              |
|-------------|-----------|-----------------|-------|-------|------------|-------|--------------|
| Part Number | DIN space | Height          | Width | Depth | Height     | Width | Depth Behind |
| MD062402    | 24-pole   | 770             | 620   | 275   | 566        | 600   | 75           |