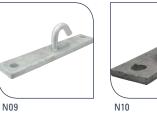

## **ACCESSORIES**

| Product                   | Description   | Part Number |  |
|---------------------------|---------------|-------------|--|
|                           | Pole bracket  | N09         |  |
| Incoming service brackets | House bracket | N10         |  |