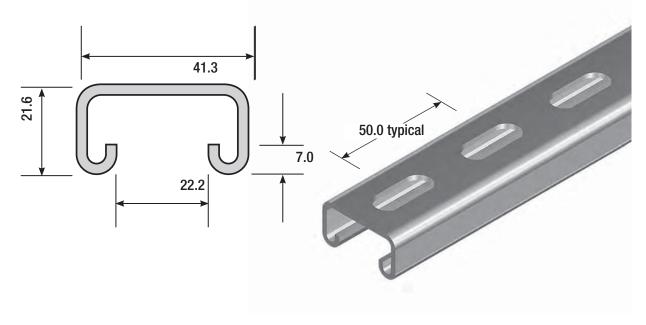

**Material Specification** - Thickness 2.5 mm

> - Length 6 metres

**Ordering Details** - Supplied in standard 6 metre lengths.

> **Available Finish Ordering Code**

**B3300TG** Pre-Galvanised Hot Dip Galvanised **B3300TH** 

- Powder coating and special finishes on request against **Note** 

firm orders only and are non returnable.



| Span (mm) | Maximum Allowable Load kg | Deflection at Allowable Load mm |
|-----------|---------------------------|---------------------------------|
| 250       | 398                       | 0.29                            |
| 500       | 199                       | 1.17                            |
| 750       | 133                       | 2.64                            |
| 1000      | 99                        | 4.69                            |
| 1250      | 81                        | 7.34                            |
| 1500      | 66                        | 10.57                           |
| 1750      | 57                        | 14.39                           |
| 2000      | 50                        | 18.79                           |
| 2250      | 45