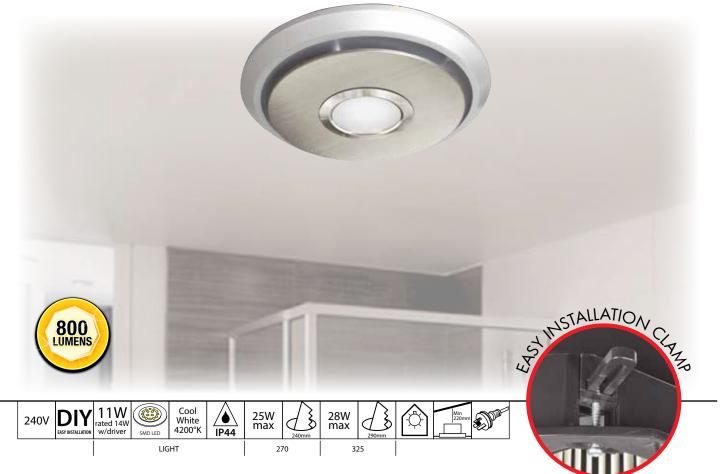

Round design exhaust fan with 800 lumen Umbra-II LED Downlight with a 100 degree beam angle as the centre light source with removable cover with a long life whisper quiet 25W or 28W ball bearing motor. Features easy installation clamps to secure fan into place, a 150mm side exhaust duct to prevent ceiling objects falling through and side damper.

Requires a switched surface socket for DIY installation. Available with a white or stainless steel face plate. 3 Year Replacement Warranty.

Duct kits available in 1.5m or 3m.

|            | EXHAUST          |                       |               |        |       | LIGHT |                       |
|------------|------------------|-----------------------|---------------|--------|-------|-------|-----------------------|
| Model      | Fan Size<br>(mm) | Current<br>Rating (A) | Noise<br>(dB) | m³/min | m³/hr | L/sec | Current<br>Rating (A) |
| Boreal-270 | 124              | 0.104                 | ≤45           | ≤4.5   | ≤270  | ≤75   | 0.058                 |
| Boreal-325 | 140              | 0.117                 | ≤45           | ≤5.3   | ≤320  | ≤88   | 0.058                 |