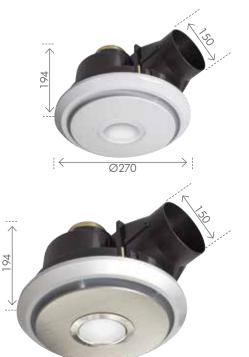

Requires a switched surface socket for DIY installation. Available with a white or stainless steel face plate. 3 Year Replacement Warranty.

Duct kits available in 1.5m or 3m.

|            | EXHAUST          |                       |               |        |       | LIGHT |                       |
|------------|------------------|-----------------------|---------------|--------|-------|-------|-----------------------|
| Model      | Fan Size<br>(mm) | Current<br>Rating (A) | Noise<br>(dB) | m³/min | m³/hr | L/sec | Current<br>Rating (A) |
| Boreal-270 | 124              | 0.104                 | ≤45           | ≤4.5   | ≤270  | ≤75   | 0.058                 |
| Boreal-325 | 140              | 0.117                 | ≤45           | ≤5.3   | ≤320  | ≤88   | 0.058                 |

Ø325

 $\left| \left< \right. \right.$ 

 $\rightarrow$