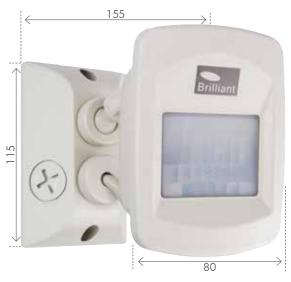

## FLEXISCAN SERIES-II

PIR SECURITY SENSOR

LED Compatible.

Passive Infra-red technology.

Flexible adjustable arm.

Multi-segmented optical lens for better

detection.

Reliable 3-wire design.

IP66 weather-resistant rated.

Easy to mount, wall or ceiling installation.

Heavy duty switching circuitry, suitable for large loads.

Adjustable time, sensitivity and lux level.

Manual override

Resets to AUTO mode after 8 hours

Max Load : 2400W Incandescent Lamp

1200W Fluorescent Lamp

300W LED Lamp

Power consumption

: 0.7W

5 Year Warranty.

| Produ | ct | Code   | Colours     |             |
|-------|----|--------|-------------|-------------|
| Sens  | or | 18562/ | 09<br>BEIGE | 06<br>BLACK |