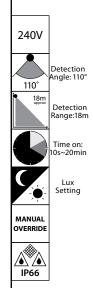

## FLEXISCAN SERIES-II

PIR SECURITY SENSOR

LED Compatible.

Passive Infra-red technology.

Flexible adjustable arm.

Multi-segmented optical lens for better

detection.

Reliable 3-wire design.

IP66 weather-resistant rated.

Easy to mount, wall or ceiling installation.

Heavy duty switching circuitry, suitable for large loads.

Adjustable time, sensitivity and lux level.

Manual override

Resets to AUTO mode after 8 hours

Max Load : 2400W Incandescent Lamp

1200W Fluorescent Lamp

300W LED Lamp

Power consumption

: 0.7W

5 Year Warranty.

| Produ | ct | Code   | Colours     |             |
|-------|----|--------|-------------|-------------|
| Sens  | or | 18562/ | 09<br>BEIGE | 06<br>BLACK |