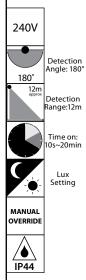

## UNI-SCAN SERIES-I 180° PIR SECURITY SENSOR

Passive Infra-red technology.

Multi-segmented lens for better detection.

Reliable 3-wire design.

Adjustable time and lux level.

Manual override

LED Compatible.

IP44 weather-resistant rated.

Wall or ceiling surface mount

Resets to AUTO mode after 8 hours

Max Load : 1000W Incandescent Lamp

300W Fluorescent Lamp

300W Fluorescent Lamp

2 Year Warranty.

| Product | Code Colours |             |             |
|---------|--------------|-------------|-------------|
| Sensor  | 18060/       | 05<br>WHITE | 06<br>BLACK |