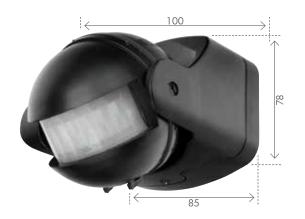

## UNI-SCAN SERIES-I 180° PIR SECURITY SENSOR

Passive Infra-red technology.

Multi-segmented lens for better detection.

Reliable 3-wire design.

Adjustable time and lux level.

Manual override

LED Compatible.

IP44 weather-resistant rated.

Wall or ceiling surface mount

Resets to AUTO mode after 8 hours

Max Load : 1000W Incandescent Lamp

300W Fluorescent Lamp

300W Fluorescent Lamp

2 Year Warranty.

| Product | Code Colours |             |             |
|---------|--------------|-------------|-------------|
| Sensor  | 18060/       | 05<br>WHITE | 06<br>BLACK |