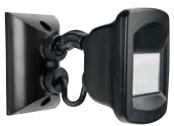

## UNI-SCAN SERIES-I 180° PIR SECURITY SENSOR

Passive Infra-red technology.

Multi-segmented lens for better detection.

Reliable 3-wire design.

Adjustable time and lux level.

Manual override

LED Compatible.

IP44 weather-resistant rated.

Wall or ceiling surface mount

Resets to AUTO mode after 8 hours

Max Load : 1000W Incandescent Lamp

300W Fluorescent Lamp

300W Fluorescent Lamp

2 Year Warranty.

| Product | Code Colours |             |             |
|---------|--------------|-------------|-------------|
| Sensor  | 18060/       | 05<br>WHITE | 06<br>BLACK |