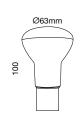

| Code: | Wattage | Lumens | Colour Temp      | Base      | Dimmable | Size        |
|-------|---------|--------|------------------|-----------|----------|-------------|
| 19409 | 8W      | 750    | 4200K COOL WHITE | E27 SCREW | NO       | Ø63 x 100mm |
| 20403 | 9W      | 850    | 4200K COOL WHITE | E27 SCREW | NO       | Ø80 x 112mm |