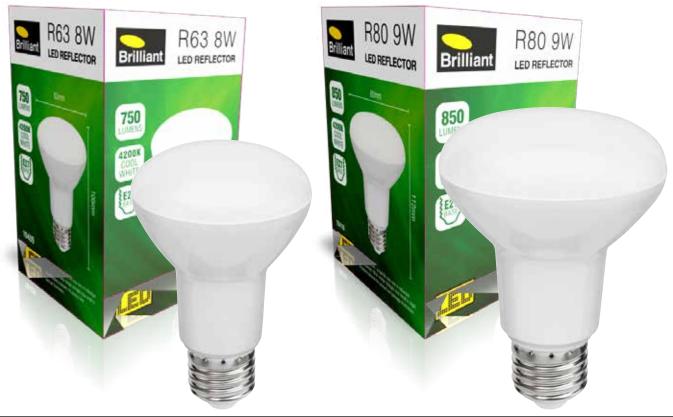

## LED R63 & R80 REFLECTOR GLOBES

240V 50Hz

Lifespan: Up to 25,000 hours<sup>1</sup>

- Replacements for incandescent/halogen/CFL R63 & R80 lamps.
- Utilises the same shape as traditional bulbs
- Perfect for long-burn areas in commercial, hospitality and residential applications.
- Wide diffused beam angle.
- Lasts up to 25,000 hours.

| Code: | Wattage | Lumens | Colour Temp      | Base      | Dimmable | Size        |
|-------|---------|--------|------------------|-----------|----------|-------------|
| 19409 | 8W      | 750    | 4200K COOL WHITE | E27 SCREW | NO       | Ø63 x 100mm |
| 20403 | 9W      | 850    | 4200K COOL WHITE | E27 SCREW | NO       | Ø80 x 112mm |