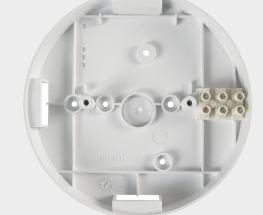

#### **Key Features**

- The EIB127 Base is designed to facilitate installation of bulky wiring and conduits.
- The EIB127 Base is designed to be used in conjunction with the Brooks 3000, 140RC and 160e Series alarms.
- The EIB127 Base is designed so that any of the Brooks 3000, 140RC and 160e Series alarms will fit on top of the EIB127.
- The EIB127 Base must only be used with one of the Brooks 3000, 140RC and 160e Series alarms otherwise the unit will not comply with the mandatory safety regulations.

### **Product Description**

For use with 3000, 140RC and 160e Series alarms and facilitates bulky wiring and conduits.

## Operation

Mount the unit in accordance with the siting instructions in the alarm instruction leaflet.

After connecting all of the relevant wiring, simply screw the alarm to the top of the Base.