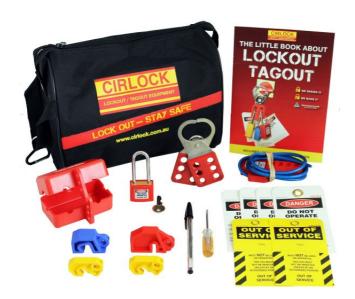

#### **CLK1 Kit Includes:**

- 1 x LCB2 carry bag
- 2 x UCL1 mini CB universal lockouts
- 1 x UCL2 Mmoulded case CB universal lockout
- 1 x UFL2 fuse holder universal lockout
- 1 x MFL2 multifunction lockout cable
- 1 x SLH30 steel lockout hasp
- 1 x SLP150-RED padlock
- 4 x SDT1 "Danger Do Not Operate" tags
- 2 x SDT2 "Out of Service" tags
- 1 x marking pen
- 1 x screwdriver
- 5 x small cable ties
- 1 x PLD13 plug & hose lockout
- 1 x The little book about lockout/tagout