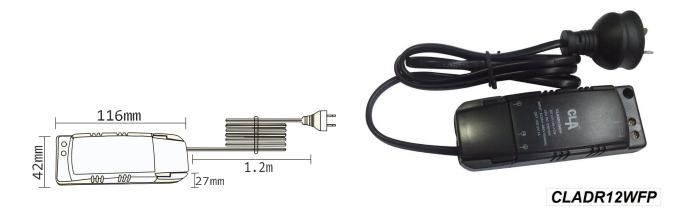

IP rating: IP20 for indoor use

30,000 working hours

| CODE       | DESCRIPTION                        | LOAD  | LENGTH | WIDTH | DEPTH | QTY  |
|------------|------------------------------------|-------|--------|-------|-------|------|
| CLADR12WFP | 12W CONSTANT VOLTAGE with 1.2m F&P | 1-12W | 116mm  | 42mm  | 27mm  | 1/50 |