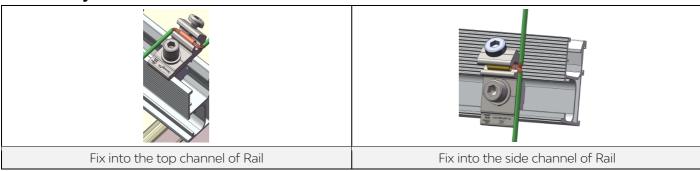

## **Grounding Lug**

## **Assembly**



## Component



## **Technical Specification**

| Application    | For Clenergy's PV Mounting System                                     |
|----------------|-----------------------------------------------------------------------|
| Fixing method  | Fixing into ECO/T50/T110 Rail with Z module                           |
| Max Cable Size | 10 mm2                                                                |
| Dimensions     | W23mm*L45mm                                                           |
| Weight         | 0.095 kg                                                              |
| Packaging      | 80 units per pack, 4 packs (320 units)<br>per carton                  |
| Material       | Lug and pipe: Hpb59-1;<br>Bolt/Washer: SUS304;<br>Z module: AL6005-T5 |
| Certification  | App