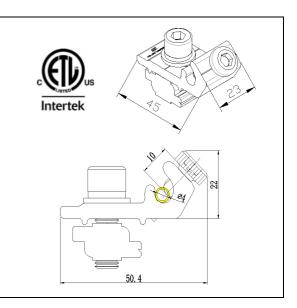

## **Technical Specification**

| Application    | For Clenergy's PV Mounting System                                     |
|----------------|-----------------------------------------------------------------------|
| Fixing method  | Fixing into ECO/T50/T110 Rail with Z module                           |
| Max Cable Size | 10 mm2                                                                |
| Dimensions     | W23mm*L45mm                                                           |
| Weight         | 0.095 kg                                                              |
| Packaging      | 80 units per pack, 4 packs (320 units)<br>per carton                  |
| Material       | Lug and pipe: Hpb59-1;<br>Bolt/Washer: SUS304;<br>Z module: AL6005-T5 |
| Certification  | Approved by ETL according to UL467-2013                               |
| Standard       | AS NZS1170.2-2011                                                     |