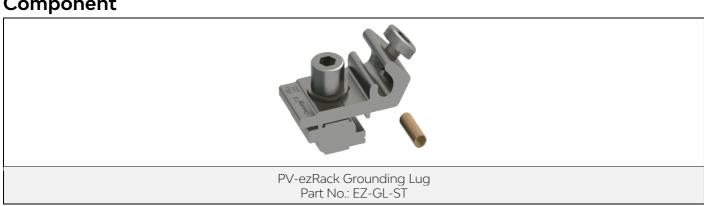

## **Grounding Lug**

## **Assembly**



## Component



## **Technical Specification**

| Application    | For Clenergy's PV Mounting System                                     |
|----------------|-----------------------------------------------------------------------|
| Fixing method  | Fixing into ECO/T50/T110 Rail with Z module                           |
| Max Cable Size | 10 mm2                                                                |
| Dimensions     | W23mm*L45mm                                                           |
| Weight         | 0.095 kg                                                              |
| Packaging      | 80 units per pack, 4 packs (320 units)<br>per carton                  |
| Material       | Lug and pipe: Hpb59-1;<br>Bolt/Washer: SUS304;<br>Z module: AL6005-T5 |
| Certification  | Approved by ETL acc