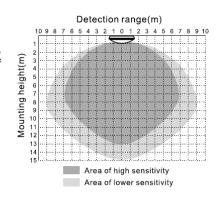

## **DESCRIPTION OF MICROWAVE SENSOR**

• Detection angle: 30-150°

• Detection range: 12-18M(diameter),adjustable

Time setting: 10sec-30min,adjustableLight-control: 5-100LUX,adjustable

• Mounting height: Max.12M