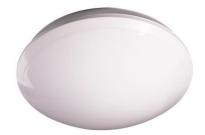

## **CLEVERTRONICS 240V LED CIRCLITE**

| PRODUCT INFORMATION   |                                              |
|-----------------------|----------------------------------------------|
| Catalogue Number      | FCLLED                                       |
| Description           | 240V LED Circlite                            |
| Construction          | Polycarbonate base and Opal Acrylic diffuser |
| Mounting              | Surface mount                                |
| Dimensions L x W x H  | 340mm (Diameter) x 100mm (Height)            |
| Diffuser              | Opal Acrylic                                 |
| Lamp(s)               | LED panel array (30,000 hours), 4000K, Ra>80 |
| Total lumen output    | 1340 lm                                      |
| Operating Voltage     | 250V AC; 50Hz (double insulated)             |
| Power Consumption     | 14.2 Watts                                   |
| IP Rating             | IP44                                         |
| Operating Temperature | 1°C to 40°C                                  |