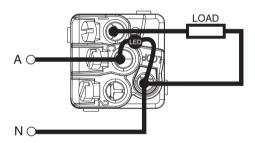

# 1.0 Wiring Instructions - LED Permanently On

Load off permanently, on momentarily

Load on permanently, off momentarily