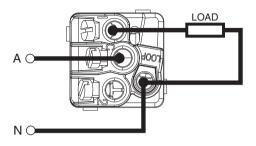

### 2.0 Wiring Instructions - No LED Fitted

Load off permanently, on momentarily

Load on permanently, off momentarily