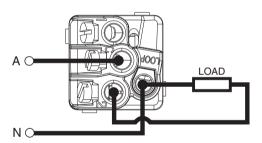

# 1.0 Wiring Instructions - LED Permanently On

Load off permanently, on momentarily

Load on permanently, off momentarily