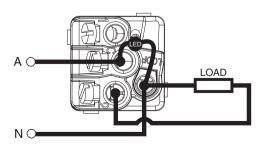

# 1.0 Wiring Instructions - LED Permanently On

Load off permanently, on momentarily

Load on permanently, off momentarily