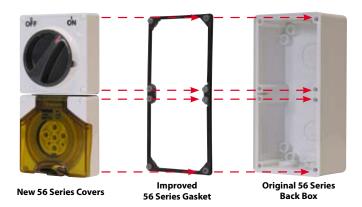

# NEW AND IMPROVED 56 SERIES COMBINATION SWITCHED SOCKETS

by Schneider Electric

56C420

Larger area for padlocking

Co-injected single piece rear gasket, for your guaranteed IP66 rating

Pivot bungs removed for added durability

Permanent laser marked specifications, eliminating stickers

Co-injected socket gasket, prevents shrinkage in harsh environments

# **FULLY BACKWARDS COMPATIBLE**

Latch redesigned. Larger and easier to grasp