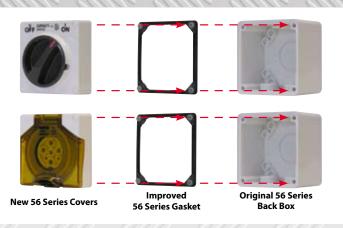

# NEW AND IMPROVED 56 SERIES COMBINATION SWITCHED SOCKETS

by Schneider Electric

56C420

Larger area for padlocking

Co-injected single piece rear gasket, for your guaranteed IP66 rating

Pivot bungs removed for added durability

Redesigned socket flap, 25% stronger

Prominent and raised ON/OFF switch position marking that will never wear away

Redesigned spring, more durable and easier to operate to aid plug installation

New pivot assembly strengthens cover

Permanent laser marked specifications, eliminating stickers

Co-injected socket gasket, prevents shrinkage in harsh environments

# **FULLY BACKWARDS COMPATIBLE**

Latch redesigned. Larger and easier to grasp