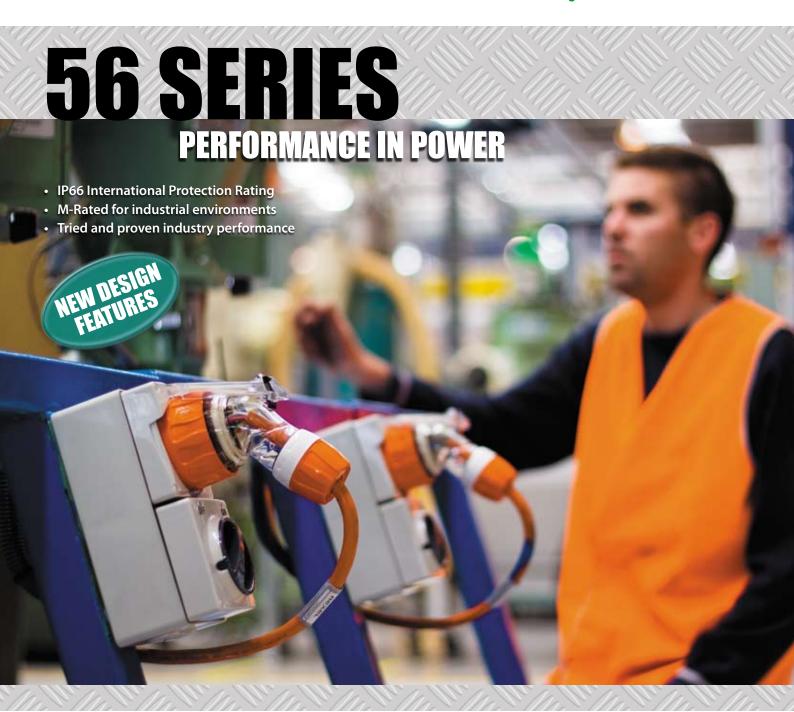

by Schneider Electric

Clipsal's 56 Series has been an industry leader since 1981 and just when you thought they couldn't get any better, they have.

Clipsal Engineers have given the legendary 56 Series Switched Sockets a complete makeover. Not only do they look better with improved styling, but they're now available in white, which is ideal for the food industry.

The new 56 Series Switched Socket is also jam packed with new innovative features such as a larger area for padlocking, a 25% stronger socket flap and laser marked identification just to name a few.

When it comes to quality and reliability you just can't go past 56 Series, a tried and tested performer in Australian industry for over 25 years. If you require Australia's best industrial switchgear insist on Clipsal Industrial Switchgear... **performance in power.** 