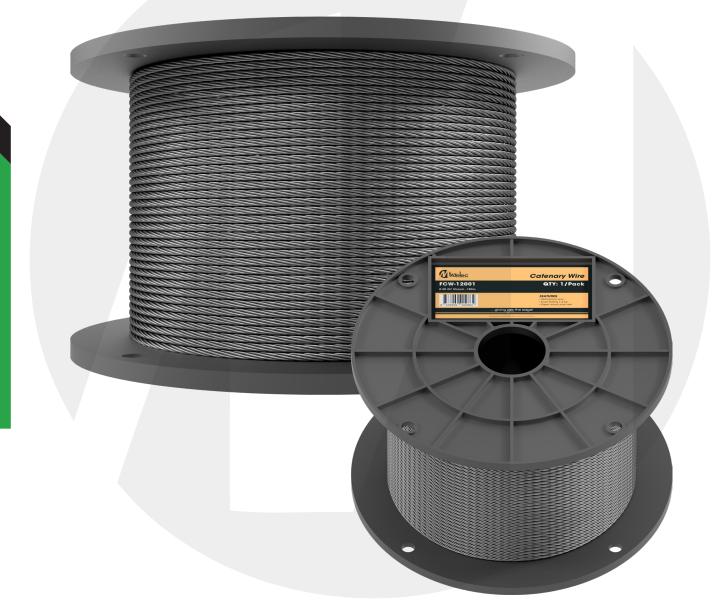

## **SPECIFICATIONS**

Material:HFinish:GLoad rating:1Drum hole size:4

High quality steel Galvanised 1.6KN (FCW-12001), 3.3KN (FCW-12005) 40mm

## **CATENARY WIRE RANGE**

| Code      | Description                                 | Packing | MOQ | Ctn        |
|-----------|---------------------------------------------|---------|-----|------------|
| FCW-12001 | Catenary Wire - 0.90 G 7 Strand - 180m Drum | 1       | 1   | 150/pallet |
| FCW-12005 | Catenary Wire - 1.25 G 7 Strand - 100m Drum | 1       | 1   | 150/pallet |