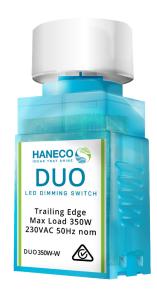

# DUO DUO350W-W SAP CODE: 2001203

# Phase-Cut (Trailing Edge) LED dimming switch

The DUO Dimming Switch is designed to ensure trouble free dimming with Haneco lights.

# **QUICK FACTS**

- Trailing edge dimmer suitable for compatible Haneco fittings
- Maximum load 350W (e.g. over thirty 10W downlights)
- · Compatible with standard wall plates and apertures
- · Easy adjustment of minimum or maximum dimming
- 2-way and 3-way switching compatible
- Integrated switch and dimmer knob
- On/off switch can be disabled
- Easy to locate in the dark with subtle backlighting
- Simple 2 wire design for easy installation
- 3 year warranty