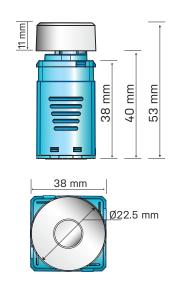

## **SPECIFICATIONS**

| 31 ECH TCATTONS            |                        |
|----------------------------|------------------------|
| Dimming Method             | Phase-Cut Dimming (TE) |
| Supply Voltage             | 220-240V, 50/60Hz      |
| Max. Load Wattage          | 350W                   |
| Dimming Range              | 2%-100%                |
| Operating Ambient Temp.    | 0 to 50°C              |
| Thermal Derating           | 25 to 50°C             |
| Weight                     | 25g                    |
| Backlight On               | Push Button (4 Clicks) |
| On/Off Enable              | Push Button (5 Clicks) |
| Backlight Off              | Push Button (6 Clicks) |
| On/Off Disable             | Push Button (7 Clicks) |
| Dimming Range 10%-100%     | Push Button (8 Clicks) |
| Dimming Range 2%-100%      | Push Button (9 Clicks) |
| Overcurrent Protection     | Yes                    |
| Overvoltage Protection     | Yes                    |
| Overtemperature Protection | Yes                    |
| Noise Immunity             | Yes                    |
| Retain Dimmer Setting      | Yes                    |
| Mechanical Stop            | Yes                    |
| (set min/max brightness)   |                        |
| Connection Type            | 110mm Flying Leads     |
| Housing                    | Acrylic                |
| Connection Insulation      | PVC                    |