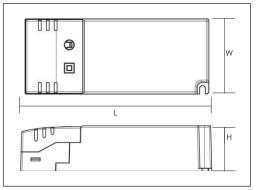

## **PRODUCT SPECIFICATIONS**

| Supply Voltage   | 220-240V         |
|------------------|------------------|
| Supply Frequency | 50/60Hz          |
| Max Output       | 25W              |
| Output Voltage   | 24V              |
| Output Current   | 1.00A            |
| Power Factor     | 0.95             |
| Ambient Temp     | -20°C - 50°C     |
| Max Case Temp    | 70°C             |
| Cable            | 1.2m Flex & Plug |
| IP Rating        | 20               |
| Dimensions       | L128xW52xH30mm   |
| Weight           | 110g             |
|                  |                  |

DIMENSIONS