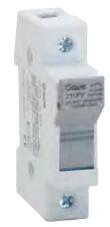

### Solartec Fuse Carriers

Solartec fuse carriers from Gave are rated at 1000V DC and feature a low profile making them ideal for fitting inside low profile terminal boxes for rooftop mounting. Available in one pole and two pole versions.

| Part No. | Description                |
|----------|----------------------------|
| 211PV    | Single pole PV Fuse Holder |
| 212PV    | Double pole PV Fuse Holder |

| Part No. | Description                |
|----------|----------------------------|
| 85500    | Single pole PV Fuse Holder |
| 85515    | Double pole PV Fuse Holder |
|          |                            |