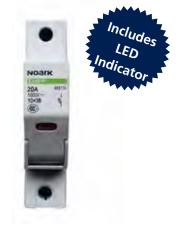

#### **Noark Fuse Carriers**

Noark fuse carriers are rated at 1000V DC and feature a profile similar to a circuit breaker, making them ideal for fitting inside a consumer unit. Noark fuse holders also include a built in fuse integrity indicator which lights up if a fuse blows, simplifying the process of fault finding in multi-string arrays. Available in one pole and two pole versions.

| Part No. | Description                |
|----------|----------------------------|
| 211PV    | Single pole PV Fuse Holder |
| 212PV    | Double pole PV Fuse Holder |

| Part No. | Description                |
|----------|----------------------------|
| 85500    | Single pole PV Fuse Holder |
| 85515    | Double pole PV Fuse Holder |
|          |                            |

Includes fuse integrity indicator.