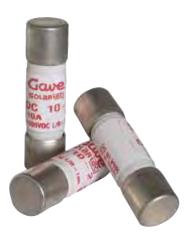

## gPV Series Fuses 1000V DC, 10 x 38mm fuse

#### **gPV Series Fuses**

A range of 10 x 38mm fuse links specifically designed for the protection and isolation of photovoltaic strings. The fuse links are capable of interrupting low overcurrents associated with faulted PV (reverse current, multi-array fault) string arrays.

| Part No. | Rating        |  |
|----------|---------------|--|
| 30F2PV   | 2 A 1000V DC  |  |
| 30F6PV   | 6 A 1000V DC  |  |
| 30F8PV   | 8 A 1000V DC  |  |
| 30F10PV  | 10 A 1000V DC |  |
| 30F12PV  | 12 A 1000V DC |  |
| 30F15PV  | 15 A 1000V DC |  |
| 30F20PV  | 20 A 1000V DC |  |
|          |               |  |