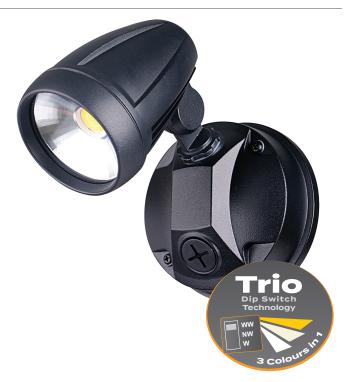

#### Description

Integrating LED technology with the traditional spotlight, the MURO-PRO-15 LED Spot Light provides an efficient and cost-effective solution for outdoor lighting. Constructed from die-cast aluminium, with a glass cover, and rated at IP54, the MURO-PRO-15 is capable of braving the elements while providing you with a consistent wash of LED light over your favourite outdoor areas.

Now with TRIO, the added option of changing the colour temperature output of the spotlight with a dip switch at the back of the fitting.

### Diagrams / Additional

| Item No.    | Variant | Colour    |
|-------------|---------|-----------|
| MURO-PRO-15 | 25053   | Black     |
|             | 25054   | Dark Grey |
|             | 25055   | White     |