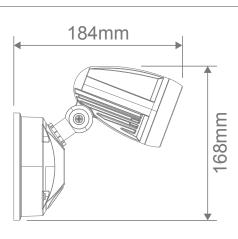

### Diagrams / Additional

| Item No.    | Variant | Colour    |
|-------------|---------|-----------|
| MURO-PRO-15 | 25053   | Black     |
|             | 25054   | Dark Grey |
|             | 25055   | White     |