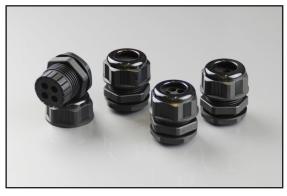

## EA1601B Cable Gland <u>- 2hole</u>

| Specification          |             |  |
|------------------------|-------------|--|
| Protection Degree      | IP68        |  |
| Operating Temperature  | -40~100 °C  |  |
| Torque for Body        | 3.5~5.0 N.m |  |
| Torque for Sealing Nut | 5.0~6.0 N.m |  |