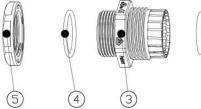

| Part Legend | Part Name   | Quantity | Part No.      |
|-------------|-------------|----------|---------------|
| 5           | Lock Nut    | 1        | 2.270.2503.01 |
| 4           | 0-Ring      | 1        | 2.860.2522.20 |
| 3           | Body        | 1        | 2.250.2503.01 |
| 2           | Seal        | 1        | /             |
| 1           | Sealing Nut | 1        | 2.210.2103.03 |