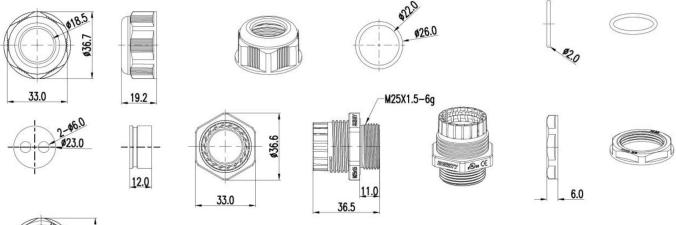

## EA1601B Cable Gland <u>- 2hole</u>

| Specification          |             |  |
|------------------------|-------------|--|
| Protection Degree      | IP68        |  |
| Operating Temperature  | -40~100 °C  |  |
| Torque for Body        | 3.5~5.0 N.m |  |
| Torque for Sealing Nut | 5.0~6.0 N.m |  |

| Part Legend | Part Name   | Quantity | Part No.      |
|-------------|-------------|----------|---------------|
| 5           | Lock Nut    | 1        | 2.270.2503.01 |
| 4           | 0-Ring      | 1        | 2.860.2522.20 |
| 3           | Body        | 1        | 2.250.2503.01 |
| 2           | Seal        | 1        | /             |
| 1           | Sealing Nut | 1        | 2.210.2103.03 |

## Dimensions

## Note

- 1. Torque might be affected by actual operating environment.
- 2. Dimension with \* may change during installation