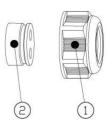

| Part Legend | Part Name   | Quantity | Part No.      |
|-------------|-------------|----------|---------------|
| 5           | Lock Nut    | 1        | 2.270.2503.01 |
| 4           | 0-Ring      | 1        | 2.860.2522.20 |
| 3           | Body        | 1        | 2.250.2503.01 |
| 2           | Seal        | 1        | /             |
| 1           | Sealing Nut | 1        | 2.210.2103.03 |