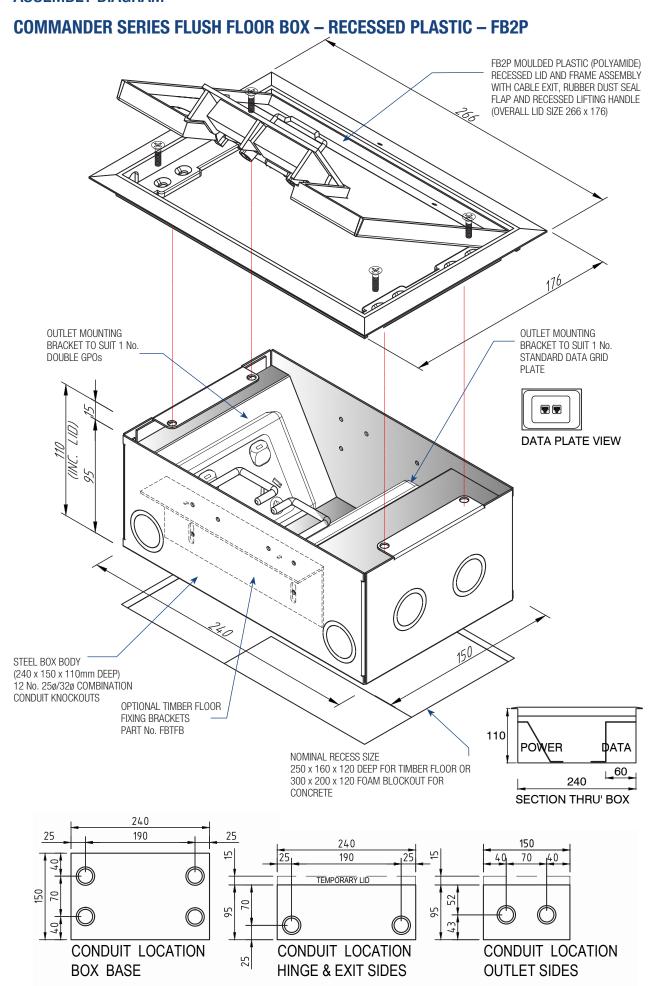

## **COMMANDER SERIES Flush Floor Box** Recessed Plastic

#### AT A GLANCE...

Capacity: 2 standard sized platesBox Size: 240 x 150 x 110 mm Deep

■ Lid Material: Moulded Polyamide – Grey

■ Lid Recess: 7 mm Deep

Suitable for: Cat6A & 7A Cabling

# "Easy as ECD""

- Moulded Polyamide Lid and Frame with 7 mm rebate for floor finish (typically carpet or vinyl).
- Capacity for 2 standard outlet plates
   (1 x double power & 1 x Data and/or A.V.).
- Robust and large capacity cable exit flap with retracing lifting handle.
- Suitable for category 6A and 7A data cabling with generous bend radius capacity.
- Suitable for Audio / Video outlets including VGA, HDMI, USB, etc.
- Standard colour Grey (RAL 7011 Iron Grey).
   Other colours available to order (minimum quantities and charges may apply).
- Modular box body and lid design, interchangeable with stainless steel and other lids in the ECD® floor box range

### **ASSEMBLY DIAGRAM**