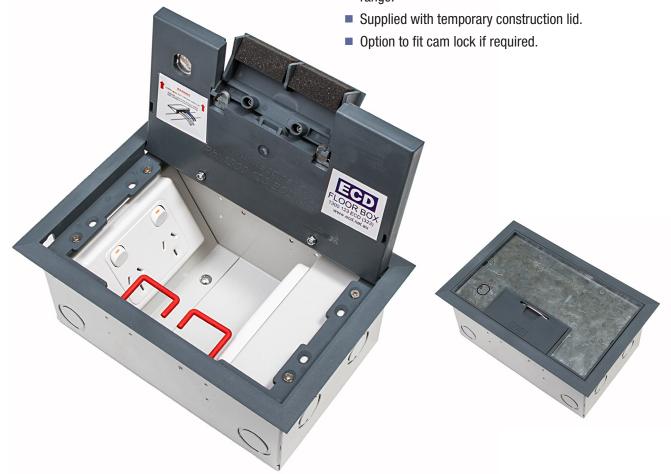

#### AT A GLANCE...

Capacity: 2 standard sized platesBox Size: 240 x 150 x 110 mm Deep

■ Lid Material: Moulded Polyamide – Grey

■ Lid Recess: 7 mm Deep

Suitable for: Cat6A & 7A Cabling

# "Easy as ECD""

- Moulded Polyamide Lid and Frame with 7 mm rebate for floor finish (typically carpet or vinyl).
- Capacity for 2 standard outlet plates
   (1 x double power & 1 x Data and/or A.V.).
- Robust and large capacity cable exit flap with retracing lifting handle.
- Suitable for category 6A and 7A data cabling with generous bend radius capacity.
- Suitable for Audio / Video outlets including VGA, HDMI, USB, etc.
- Standard colour Grey (RAL 7011 Iron Grey).
   Other colours available to order (minimum quantities and charges may apply).
- Modular box body and lid design, interchangeable with stainless steel and other lids in the ECD® floor box range