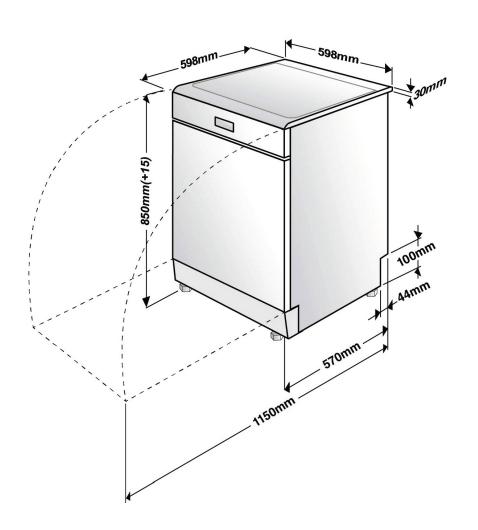

| DIMENSIONS (W X H X D) |                       |  |
|------------------------|-----------------------|--|
| Product Boxed (mm)     | 657 x 897 x 674       |  |
| Product Un-boxed (mm)  | 598 x 850 – 865 x 598 |  |
| Cut-Out (mm)           | 600 x 855 – 870 x 600 |  |
|                        |                       |  |