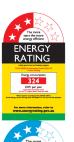

| AUXILIARY FUNCTIONS |           |  |
|---------------------|-----------|--|
| Function 1          | Half Load |  |

| SPECIFICATIONS        |                   |
|-----------------------|-------------------|
| Electrical Connection | 10A Plug          |
| Power                 | 220 – 240V / 50Hz |
| Total Wattage         | 2100W             |
| Heating Element       | 1800W             |
| Motor                 | Universal         |
| Energy Rating         | 3 Stars           |
| Water Rating          | 3.5 Stars         |
| Noise Level           | 52dB              |
|                       |                   |