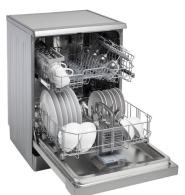

| FEATURES                    |                 |
|-----------------------------|-----------------|
| Finish                      | Stainless Steel |
| Place Settings              | 14              |
| Display                     | LED Indicators  |
| Controls                    | Knob Selector   |
| Cutlery Tray                | Mini Side Tray  |
| Upper Basket<br>Type        | Fixed           |
| Cutlery Basket              | Included        |
| No. of Spray<br>Arms        | 2               |
| Adjustable<br>Plate Holders | None            |
| Drying System               | Natural         |
| Delay Start                 | No              |
| Flood<br>Protection         | Overflow Sensor |
| Rinse Aid<br>Indicator      | Yes             |
| Internal Tub<br>Material    | Stainless Steel |
| Filter Type                 | 3 Stage         |

| PROGRAMS  |               |
|-----------|---------------|
| Program 1 | Eco 45°       |
| Program 2 | Intensive 70° |
| Program 3 | Daily 65°     |
| Program 4 | Quick 60°     |
| Program 5 | Mini 35°      |