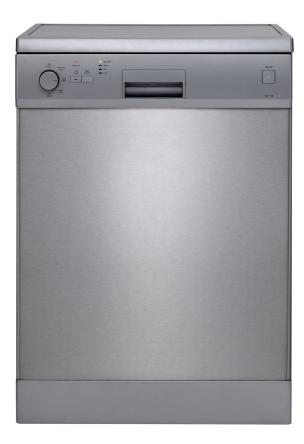

| FEATURES                    |                 |
|-----------------------------|-----------------|
| Finish                      | Stainless Steel |
| Place Settings              | 14              |
| Display                     | LED Indicators  |
| Controls                    | Knob Selector   |
| Cutlery Tray                | Mini Side Tray  |
| Upper Basket<br>Type        | Fixed           |
| Cutlery Basket              | Included        |
| No. of Spray<br>Arms        | 2               |
| Adjustable<br>Plate Holders | None            |
| Drying System               | Natural         |
| Delay Start                 | No              |
| Flood<br>Protection         | Overflow Sensor |
| Rinse Aid<br>Indicator      | Yes             |
| Internal Tub<br>Material    | Stainless Steel |
| Filter Type                 | 3 Stage         |