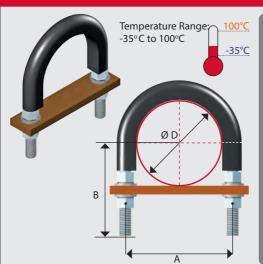

## **INSULATED 'U' BOLTS**

EzyStrut

EzyStrut's heavy duty insulated 'U' bolt is supplied with a 10mm thick cork and neoprene base.

It is designed to provide support for large heavy weight pipes made out of stainless steel, duplex/super duplex or other materials.

These components are normally used in petrochemical facilities, as the neoprene creates a resistance to chemicals and compromise the support. They are chemical wash downs.

| ØD  | A   | В   | Thread Size | Part No.  | Service Guide |
|-----|-----|-----|-------------|-----------|---------------|
| 21  | 37  | 60  | M6          | E152-21H  | В             |
| 27  | 43  | 65  | M6          | E152-27H  | В             |
| 34  | 51  | 65  | M6          | E152-34H  | B             |
| 42  | 69  | 77  | M10         | E152-42H  | D             |
| 48  | 75  | 80  | M10         | E152-48H  | B             |
| 60  | 87  | 90  | M10         | E152-60H  | В             |
| 76  | 102 | 95  | M12         | E152-76H  | В             |
| 89  | 115 | 100 | M12         | E152-89H  | В             |
| 114 | 141 | 110 | M12         | E152-114H | B             |
| 168 | 210 | 180 | M16         | E152-168H | В             |
| 219 | 262 | 199 | M16         | E152-219H | D             |
| 273 | 315 | 230 | M16         | E152-273H | D             |
| 324 | 366 | 255 | M16         | E152-324H | D             |
| 356 | 399 | 300 | M16         | E152-356H | D             |