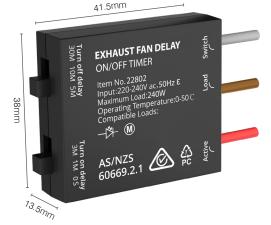

## EXHAUST FAN DELAY TIMER

## Exhaust Fan Delay - On/Off Timer

- Switch for easy change
- Works with a standard switch mechanism (not supplied with the timer)
- Suitable for most brands of exhaust fans
- Max Load: 240W
- Fan Turn ON Delay Settings 0sec / 1min / 3min
- Fan Turn OFF Delay Settings 5min / 10min / 30min
- 1 year warranty

## INSTALLATION

Must be installed by a licensed electrician

|               | MODEL | COLOUR | DESCRIPTION   | BOX SIZE                 | GROSS WEIGHT | BOX QTY | BARCODE/TUN       |
|---------------|-------|--------|---------------|--------------------------|--------------|---------|-------------------|
| RETAIL<br>BOX | 22802 | Black  | Exhaust Timer | W74 x H114<br>x D54 mm   | 40 g         | 1 pc    | 9 312641 228028 > |
| OUTER<br>BOX  | 22802 | Black  | Exhaust Timer | W558 x H388<br>x D474 mm | 7.5 kg       | 200 рс  | 19312641228025    |