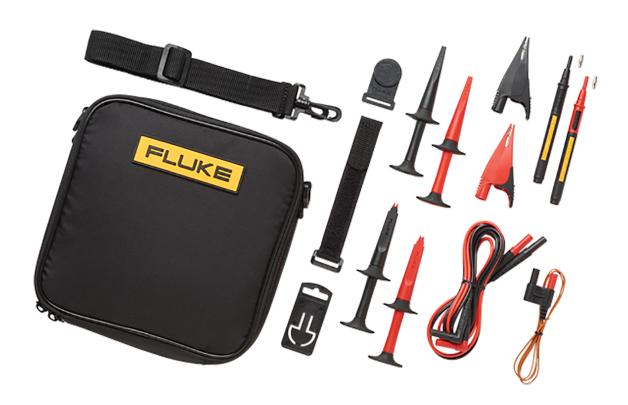

#### Product overview: Fluke TLK289 - Industrial Master Test Lead Set

The Fluke TLK289 - Industrial Master Test Lead Set is designed for electrical and electronics testing in today's industrial environment. Fluke test leads, alligator clips and test probes broaden the ability to take meter measurements, extending the capabilities of your meter. They are an integral part of the complete measurement system, helping to get accurate readings while remaining safe. Includes 8 items.

#### Includes:

- TL224 test lead set, AC285 SureGrip™ alligator clips, AC220 SureGrip™ alligator clips, AC280 SureGrip™ hook clips and TP220 SureGrip™ industrial test probes for dependable contact with a variety of test points
- TPAK ToolPak™ Magnetic hanger for convenient suspension of your DMM from a metal surface
- 80BK-AK Type thermocouple temperature probe for direct temperature measurement with your DMM's temperature measurement functions
- C116 protective soft case for your DMM and all its accessories