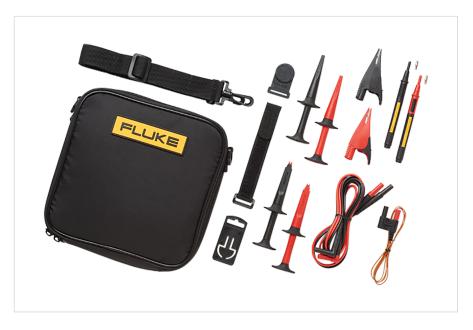

#### Product overview: Fluke TLK289 - Industrial Master Test Lead Set

The Fluke TLK289 - Industrial Master Test Lead Set is designed for electrical and electronics testing in today's industrial environment. Fluke test leads, alligator clips and test probes broaden the ability to take meter measurements, extending the capabilities of your meter. They are an integral part of the complete measurement system, helping to get accurate readings while remaining safe. Includes 8 items.

#### Includes:

- TL224 test lead set, AC285 SureGrip™ alligator clips, AC220 SureGrip™ alligator clips, AC280 SureGrip™ hook clips and TP220 SureGrip™ industrial test probes for dependable contact with a variety of test points
- TPAK ToolPak™ Magnetic hanger for convenient suspension of your DMM from a metal surface
- 80BK-AK Type thermocouple temperature probe for direct temperature measurement with your DMM's temperature measurement functions
- C116 protective soft case for your DMM and all its accessories