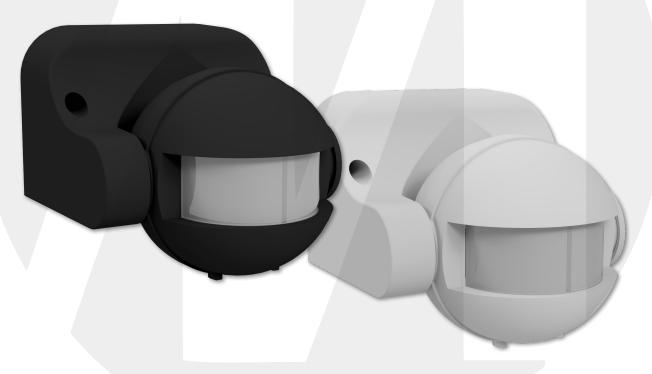

## PIR MOTION SENSOR - WALL MOUNT

## 180° ROUND

## **SPECIFICATIONS**

Mounting: Wall/ceiling Weatherproof rating: IP44, exterior

Detection angle: 180°

**Detection range:** Up to 12 metres

Switching capacity: 300W (LED), 300W (fluorescent), 1200W (incandescent)