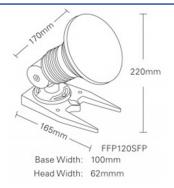

#### Physical

| Dimensions         | L65 x W180 x H105mm     |
|--------------------|-------------------------|
| Luminaire Colour   | Black                   |
| Weight             | 0.56kg                  |
| Luminaire Material | Plastic (Polycarbonate) |
| Finish             | Matt                    |
| Installation       | Ceiling Surface Mounted |
|                    |                         |

## Line Drawings

FFP120 / FFP23 Head dimensions (no lamp): 115(l)mm x65(w)mm Base Diameter: 65mmm

Pierlite is a registered trademark of Gerard Lighting Pty Ltd @Copyright Pierlite 2020