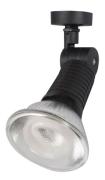

# FFP120

- Ceramic E27 lamp holder
- Complete with 120 watt PAR38 lamp
- Base suitable for 66mm round junction box

#### Physical

| Dimensions         | L65 x W180 x H105mm     |
|--------------------|-------------------------|
| Luminaire Colour   | Black                   |
| Weight             | 0.56kg                  |
| Luminaire Material | Plastic (Polycarbonate) |
| Finish             | Matt                    |
| Installation       | Ceiling Surface Mounted |
|                    |                         |