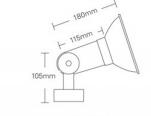

#### Physical

| Dimensions         | L65 x W180 x H105mm     |
|--------------------|-------------------------|
| Luminaire Colour   | Black                   |
| Weight             | 0.56kg                  |
| Luminaire Material | Plastic (Polycarbonate) |
| Finish             | Matt                    |
| Installation       | Ceiling Surface Mounted |
|                    |                         |

## Line Drawings

FFP120 / FFP23 Head dimensions (no lamp): 115(l)mm x65(w)mm Base Diameter: 65mmm

Pierlite is a registered trademark of Gerard Lighting Pty Ltd @Copyright Pierlite 2020