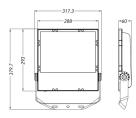

### Physical

| Dimensions         | L293 x W318 x H60mm  |
|--------------------|----------------------|
| Diffuser           | Glass Borosilcate    |
| Luminaire Colour   | Black                |
| Weight             | 4kg                  |
| Luminaire Material | Aluminium (Die Cast) |
| Driver Location    | Integrated           |
| Heatsink           | Aluminium (Die Cast) |
| Finish             | Powder Coated        |
| Installation       | Trunnion             |

#### Line Drawings