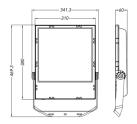

# **Physical**

| Dimensions         | L380 x W342 x H60mm  |
|--------------------|----------------------|
| Diffuser           | Glass Borosilcate    |
| Luminaire Colour   | Black                |
| Weight             | 6kg                  |
| Luminaire Material | Aluminium (Die Cast) |
| Heatsink           | Aluminium (Die Cast) |
| Finish             | Powder Coated        |
| Installation       | Trunnion             |

# **Line Drawings**