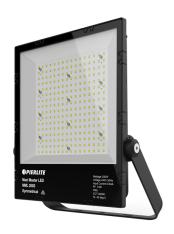

# Maxi Master Gen II LED Floodlight

# **MML200S**

- Weather protection IP65
- Diecast aluminium body powder coated black
- · Lightweight for easy installation