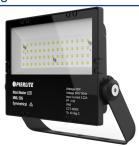

# **Product Images**

# Maxi Master Gen II LED Floodlight

# MML50S

- Weather protection IP65
- Diecast aluminium body powder coated black
- · Lightweight for easy installation