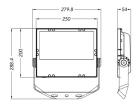

## **Line Drawings**

# Physical

| Dimensions         | L200 x W280 x H54mm  |
|--------------------|----------------------|
| Diffuser           | Glass Borosilcate    |
| Luminaire Colour   | Black                |
| Weight             | 2kg                  |
| Luminaire Material | Aluminium (Die Cast) |
| Heatsink           | Aluminium (Die Cast) |
| Finish             | Powder Coated        |
| Installation       | Trunnion             |
|                    |                      |

### **Line Drawings**