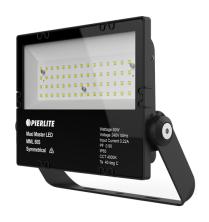

# Maxi Master Gen II LED Floodlight

# MML50S

- Weather protection IP65
- Diecast aluminium body powder coated black
- · Lightweight for easy installation

#### Performance

| System Power              | 50W                 |
|---------------------------|---------------------|
| Exit Lumen                | 5250lm              |
| Efficacy                  | 105lm/W             |
| CCT                       | 4000K               |
| CRI                       | 80                  |
| Operating Temperature     | 0°C to 40°C         |
| MacAdam Steps             | 7SDCM               |
| Ingress Protection Rating | IP65                |
| Impact Rating             | IK08                |
| Beam Distribution         | Symmetric           |
| Beam Angle                | 120°                |
| Warranty                  | 5 Years             |
| Lifetime                  | 50,000hrs (L70/B50) |