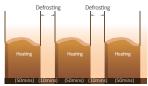

# **Intelligent Defrosting**

Intelligent defrosting is designed to minimise the defrost time and reduce the number of defrost cycles; therefore, reducing energy waste.

Traditional Defrosting