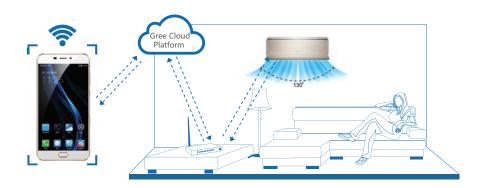

## **Smart Generation Factory WiFi**

Wi-Fi is built in on all models of the Bora range in both Apple and Android. After installing the "Gree+" app on your phone or tablet, you can remotely control the air conditioner from anywhere in the world.