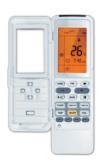

## "iFeel" Remote Control

All units come with the Gree YAG1FB4 remote controller. Along with user and timer functions the YAG1FB4 also features "iFeel" control for greater comfort

#### *iFeel*

All Gree Bora heat pumps feature "iFeel" functionality in your hand held remote control. By pressing the "iFeel" button on the remote control the temperature to control the unit is recorded from a sensor in the remote control rather than at the indoor unit on the wall. "iFeel" gives intelligent temperature control where it is needed and provides a more comfortable environment.