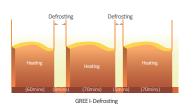

# **Intelligent Defrosting**

Intelligent defrosting is designed to minimise the defrost time and reduce the number of defrost cycles; therefore, reducing energy waste.

Traditional Defrosting