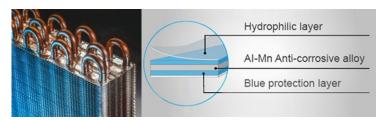

#### **Smart Installer Features**

- Anti-corrosive coating on all printed circuit boards to help protect the electronics
- Dry connection for gate card or remote on/off operation, great for schools and hotels
- Blue fin coils for corrosion protection
- Mono / multi compatible
- Intelligent Auto Reset, with power off memory function

**Gate Card** 

Blue Fin Hydrophilic Coil

Without intelligent auto restart
When electric appliances all start up
right after power is resumed, they

right after power is resumed, they will impact the national grid and affect the safety of power supply.