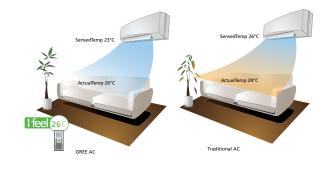

#### *iFeel*

All Gree Bora heat pumps feature "iFeel" functionality in your hand held remote control. By pressing the "iFeel" button on the remote control the temperature to control the unit is recorded from a sensor in the remote control rather than at the indoor unit on the wall. "iFeel" gives intelligent temperature control where it is needed and provides a more comfortable environment.