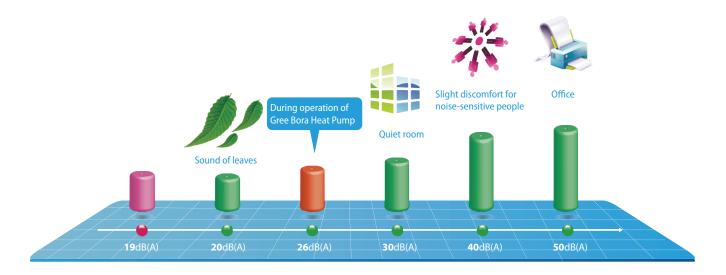

# **Quietly Smart**

The new Bora range of heat pumps incorporates noise reducing technology. Coupled with 7 fan modes you get perfect airflow with quiet operation.