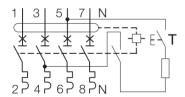

### Electrical connection

## Earth leakage fault indication

Test the Safety Switch periodically (approximately every three months) by pressing Test button marked "T".

## Positive contact indication

If the RCBO trips OFF, the yellow window indicates an earth fault.

6LE003161Aa