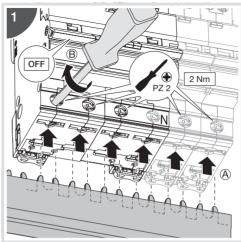

Protection against dust



In case of work activities nearby, make sure that the electrical installation is protected against dust if the enclosure is not IP5x.

### Electrical connection



#### Please note the following:

- 1- If RCBO trips OFF after installation,
  - 2 possibilities:
  - overloads/short-circuits → MCB trips,
  - fault to earth ➡ RCD trips.
- 2- The "main neutral" and "main earth" should be checked to ensure good connection.
- 3- If test button test fails, check for a presence of voltage on line side terminals.

## Earth leakage fault indication



Test the Safety Switch periodically (approximately every three months) by pressing Test button marked "T".

## Positive contact indication



If the RCBO trips OFF, the yellow window indicates an earth fault.

6LE003161Aa







# Easy device removal with the DIN rail clip