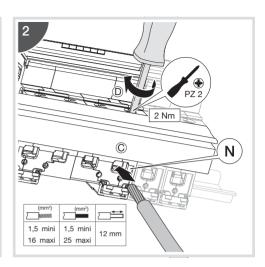

### Electrical connection

#### Please note the following:

- 1- If RCBO trips OFF after installation,
  - 2 possibilities:
  - overloads/short-circuits → MCB trips,
  - fault to earth ➡ RCD trips.
- 2- The "main neutral" and "main earth" should be checked to ensure good connection.
- 3- If test button test fails, check for a presence of voltage on line side terminals.