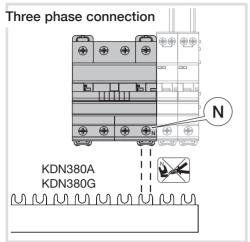

## Protection against dust



In case of work activities nearby, make sure that the electrical installation is protected against dust if the enclosure is not IP5x.

### Electrical connection



#### Please note the following:

- 1- If RCBO trips OFF after installation,
  - 2 possibilities:
  - overloads/short-circuits → MCB trips,
  - fault to earth ➡ RCD trips.
- 2- The "main neutral" and "main earth" should be checked to ensure good connection.
- 3- If test button test fails, check for a presence of voltage on line side terminals.

## Earth leakage fault indication



Test the Safety Switch periodically (approximately every three months) by pressing Test button marked "T".

## Positive contact indication



If the RCBO trips OFF, the yellow window indicates an earth fault.

6LE003161Aa







# Easy device removal with the DIN rail clip