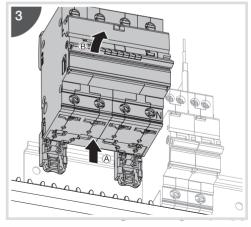

nearby, make sure that the electrical installation is protected against dust if the enclosure is not IP5x.

### Electrical connection



#### Please note the following:

- 1- If RCBO trips OFF after installation,
  - 2 possibilities:
  - overloads/short-circuits → MCB trips,
  - fault to earth ➡ RCD trips.
- 2- The "main neutral" and "main earth" should be checked to ensure good connection.
- 3- If test button test fails, check for a presence of voltage on line side terminals.

## Earth leakage fault indication



Test the Safety Switch periodically (approximately every three months) by pressing Test button marked "T".

## Positive contact indication



If the RCBO trips OFF, the yellow window indicates an earth fault.

6LE003161Aa







# Easy device removal with the DIN rail clip