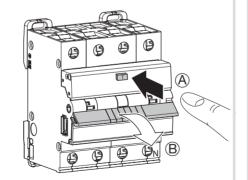

uit breakers residual current devices RCBO 6 to 40A



This device is to be installed only by a professional electrician fitter according to local applicable installation standards. For use with neutral on the right only.



## Protection against dust



In case of work activities nearby, make sure that the electrical installation is protected against dust if the enclosure is not IP5x.

### Electrical connection



#### Please note the following:

- 1- If RCBO trips OFF after installation,
  - 2 possibilities:
  - overloads/short-circuits → MCB trips,
  - fault to earth ➡ RCD trips.
- 2- The "main neutral" and "main earth" should be checked to ensure good connection.
- 3- If test button test fails, check for a presence of voltage on line side terminals.

## Earth leakage fault indication



Test the Safety Switch periodically (approximately every three months) by pressing Test button marked "T".

## Positive contact indication



If the RCBO trips OFF, the yellow window indicates an earth fault.

6LE003161Aa







# Easy device removal with the DIN rail clip