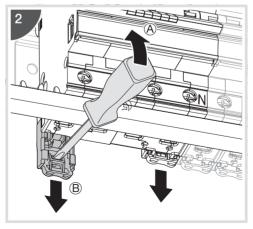

es nearby, make sure that the electrical installation is protected against dust if the enclosure is not IP5x.

### Electrical connection



#### Please note the following:

- 1- If RCBO trips OFF after installation,
  - 2 possibilities:
  - overloads/short-circuits → MCB trips,
  - fault to earth ➡ RCD trips.
- 2- The "main neutral" and "main earth" should be checked to ensure good connection.
- 3- If test button test fails, check for a presence of voltage on line side terminals.

## Earth leakage fault indication



Test the Safety Switch periodically (approximately every three months) by pressing Test button marked "T".

## Positive contact indication



If the RCBO trips OFF, the yellow window indicates an earth fault.

6LE003161Aa







# Easy device removal with the DIN rail clip