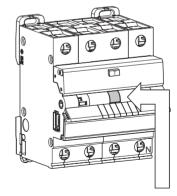

ocal applicable installation standards. For use with neutral on the right only.



## Protection against dust



In case of work activities nearby, make sure that the electrical installation is protected against dust if the enclosure is not IP5x.

### Electrical connection



#### Please note the following:

- 1- If RCBO trips OFF after installation,
  - 2 possibilities:
  - overloads/short-circuits → MCB trips,
  - fault to earth ➡ RCD trips.
- 2- The "main neutral" and "main earth" should be checked to ensure good connection.
- 3- If test button test fails, check for a presence of voltage on line side terminals.

## Earth leakage fault indication



Test the Safety Switch periodically (approximately every three months) by pressing Test button marked "T".

## Positive contact indication



If the RCBO trips OFF, the yellow window indicates an earth fault.

6LE003161Aa







# Easy device removal with the DIN rail clip