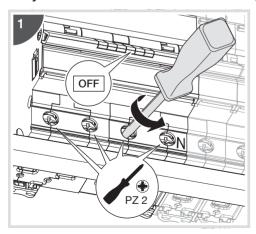

ties nearby, make sure that the electrical installation is protected against dust if the enclosure is not IP5x.

### Electrical connection



#### Please note the following:

- 1- If RCBO trips OFF after installation,
  - 2 possibilities:
  - overloads/short-circuits → MCB trips,
  - fault to earth ➡ RCD trips.
- 2- The "main neutral" and "main earth" should be checked to ensure good connection.
- 3- If test button test fails, check for a presence of voltage on line side terminals.

## Earth leakage fault indication



Test the Safety Switch periodically (approximately every three months) by pressing Test button marked "T".

## Positive contact indication



If the RCBO trips OFF, the yellow window indicates an earth fault.

6LE003161Aa







# Easy device removal with the DIN rail clip