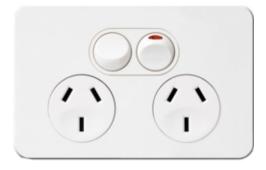

## Silhouette 10A twin socket Horz+ shutter

#### WBSP2S

#### Identification

Main design line

silhouette