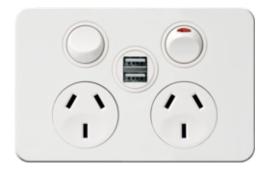

#### Connectivity

| With USB charging socket    | yes                                                      |
|-----------------------------|----------------------------------------------------------|
| Type of USB port            | AA                                                       |
| - with 2 USB sockets type A |                                                          |
| Main electrical features    |                                                          |
| Nominal voltage             | 240 V                                                    |
| Frequency                   | 50 Hz                                                    |
| Voltage                     |                                                          |
| Output voltage              | 5 V DC                                                   |
| Electric current            |                                                          |
| Rated current               | 10 A                                                     |
| Fuse                        |                                                          |
| Fuse                        | short-circuit and overload proof (electronic fuse)       |
| Dimensions                  |                                                          |
| Height                      | 77 mm                                                    |
| Width                       | 117 mm                                                   |
| Installation, mounting      |                                                          |
| Screws properties           | terminal screws backed off                               |
| Mounting type               | flush-mounted                                            |
| Installation mode           | for screw fastening                                      |
| Scope of delivery           |                                                          |
| Scope of delivery           | supplied with standard tapered point 32 mm fixing screws |
| Faulinment                  |                                                          |
| Equipment                   |                                                          |