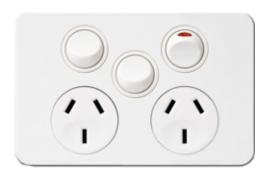

## Silhouette 10A twin socket Horz + mech

## WBSP2XS

| Configuration                       |                                                          |
|-------------------------------------|----------------------------------------------------------|
| - 2 way, with loop terminal         |                                                          |
| Main electrical features            |                                                          |
| Nominal voltage                     | 250 V                                                    |
| Frequency                           | 50 Hz                                                    |
| Electric current                    |                                                          |
| Rated current                       | 10 A                                                     |
| Dimensions                          |                                                          |
| Height                              | 77 mm                                                    |
| Width                               | 117 mm                                                   |
| Installation, mounting              |                                                          |
| Screws properties                   | terminal screws backed off                               |
| Mounting type                       | flush-mounted                                            |
| Installation mode                   | for screw fastening                                      |
| - cable entries bevelled            |                                                          |
| Connection                          |                                                          |
| - with screw terminals              |                                                          |
| Scope of delivery                   |                                                          |
| Scope of delivery                   | supplied with standard tapered point 32 mm fixing screws |
| Equipment                           |                                                          |
| Number of socket outlets switchable | 2                                                        |
|                                     |                                                          |