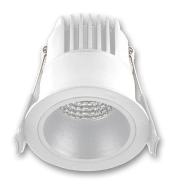

# APPLICATIONS

Living Rooms Hotels Meeting rooms Hallways

White

Black

(Pin-hole installed)

**Residential Downlights** 

DIMENSIONS

Remote Driver 109x40x22mm