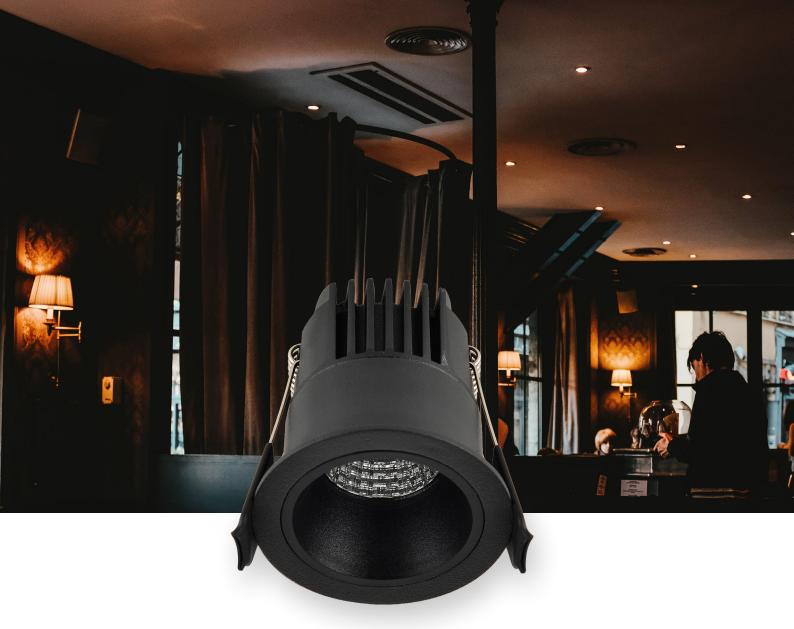

## Create ambient spaces.

ARTURA features a deep recessed design for a narrow beam angle to create ambient spaces. An additional pin-hole optic funnels the beam even further and makes it ideal for adding atmosphere to any apartment and hospitality project.

## Features

- Deep recessed lens
- Modern and clean design
- Robust diecast aluminium construction
- · Pin-hole accessory included
- IC-4 rating (ta 25°C)

## **Benefits**

- Extra low glare
- High end appearance
- Improved thermal characteristics
- Reduce beam angle even further
- Allows for covered or abutted installation

# APPLICATIONS

Living Rooms Hotels Meeting rooms Hallways

White

Black

(Pin-hole installed)

**Residential Downlights** 

DIMENSIONS

Remote Driver 109x40x22mm