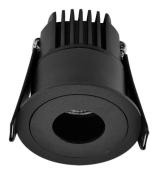

# APPLICATIONS

Living Rooms Hotels Meeting rooms Hallways

White

Black

(Pin-hole installed)

**Residential Downlights** 

DIMENSIONS

Remote Driver 109x40x22mm