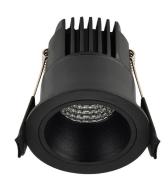

# APPLICATIONS

Living Rooms Hotels Meeting rooms Hallways

White

Black

(Pin-hole installed)

**Residential Downlights** 

DIMENSIONS

Remote Driver 109x40x22mm