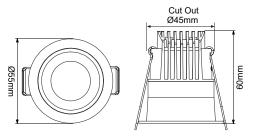

### **Product Overview**

| POWER | LUMENS   | EFFICACY  | сст   | ситоит | WEIGHT | FASCIA | SAP CODE | PRODUCT CODE              |
|-------|----------|-----------|-------|--------|--------|--------|----------|---------------------------|
|       | 300 lm   | 57 lm/W   | 2700K | Ø45mm  | 0.23kg | White  | 2002156  | ARTURA5W-WH               |
| 5W    |          |           |       |        |        | Black  | 2002155  | ARTURA5W-BK               |
| -     | (150 lm) | (30 lm/W) | -     | -      | -      | -      | -        | (with pin-hole installed) |

# APPLICATIONS

Living Rooms Hotels Meeting rooms Hallways

White

Black

(Pin-hole installed)

**Residential Downlights** 

DIMENSIONS

Remote Driver 109x40x22mm