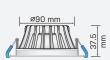

# **CONSTRUCTION**

| Housing                   | Aluminium ADC12        |
|---------------------------|------------------------|
| Optics                    | Polycarbonate Diffuser |
| Adjustable Angle          | N/A                    |
| Fixings/Hardware          | Rubberised Clip        |
| Connection Type           | 1m Flex & Plug         |
| Total Weight              | 0.3kg                  |
| Dimensions                | Ø110 x 37.5mm          |
| Operating Ambient Temp.   | -20 to 45°C            |
| Electrical Classification | Class 2                |