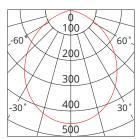

# **AURORA10W**

AURORA10W110-W

SAP CODE: 2002051





# 10W White Tritone Fixed LED downlight

The AURORA10W series of downlights are available in three finishes, they are a dimmable low glare downlight with a recessed diffuser.





# Photometric Diagram



Unit: cd

- C0/180 100.0deg
- -C90/270 100.0deg

# **KEY INFORMATION**

| Lumen Output            | 1050 / 1010 / 970lm |
|-------------------------|---------------------|
| Input Power             | 10W                 |
| Hole Cutout Size        | Ø90mm               |
| Install                 | RECESSED            |
| Dimming Options         | *Phase-Cut Dimming  |
| Fitting Colour          | WHITE               |
| Warranty                | 5yr                 |
| IP Rating               | IP44                |
| IK Rating               | N/A                 |
| IC Rating               | IC-4                |
| Rebate Scheme Approvals | Pending Approval    |

#### **PHOTOMETRIC**

| Efficacy   | 105 / 101 / 97lm/W  |
|------------|---------------------|
| LED        | SMD