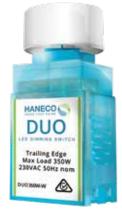

# **DUO** 350

## **Push Button Dimmer Switch**

DUO 350 trailing edge dimmer features a simple 2-wire design for easy installation. The subtle and adjustable back lighting makes it is easy to locate in the dark.

#### **Product Overview**

| MAX LOAD WATTAGE | DIMMING METHOD    | SAP CODE | PRODUCT CODE |
|------------------|-------------------|----------|--------------|
| 350W             | Phase-Cut Dimming | 2001203  | DUO350W-W    |