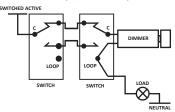

#### Accessories

Black Dimming Knob DUO-KNOB-BK SAP CODE: 2001214

DUO Load Correction capacitor LCC25UF SAP CODE: 2001210

ONE WAY DIMMING (ON/OFF ENABLED)