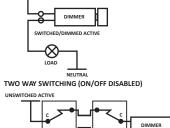

#### Accessories

Black Dimming Knob DUO-KNOB-BK SAP CODE: 2001214

DUO Load Correction capacitor LCC25UF SAP CODE: 2001210

ONE WAY DIMMING (ON/OFF ENABLED)