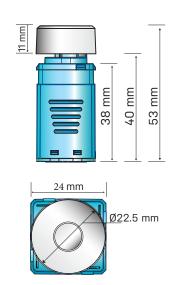

### **SPECIFICATIONS**

| 51 2 511 1 571 1 5 11 5    |                        |
|----------------------------|------------------------|
| Dimming Method             | Phase-Cut Dimming (TE) |
| Supply Voltage             | 220-240V, 50/60Hz      |
| Max. Load Wattage          | 350W                   |
| Dimming Range              | 2%-100%                |
| Operating Ambient Temp.    | 0 to 50°C              |
| Thermal Derating           | 25 to 50°C             |
| Weight                     | 25g                    |
| Backlight On               | Push Button (4 Clicks) |
| On/Off Enable              | Push Button (5 Clicks) |
| Backlight Off              | Push Button (6 Clicks) |
| On/Off Disable             | Push Button (7 Clicks) |
| Dimming Range 10%-100%     | Push Button (8 Clicks) |
| Dimming Range 2%-100%      | Push Button (9 Clicks) |
| Overcurrent Protection     | Yes                    |
| Overvoltage Protection     | Yes                    |
| Overtemperature Protection | Yes                    |
| Noise Immunity             | Yes                    |
| Retain Dimmer Setting      | Yes                    |
| Mechanical Stop            | Yes                    |
| (set min/max brightness)   |                        |
| Connection Type            | 110mm Flying Leads     |
| Housing                    | Acrylic                |
| Connection Insulation      | PVC                    |