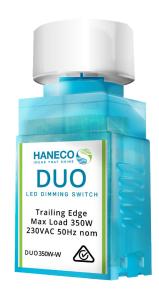

# Push Button Dimmer Switch

The DUO phase-cut (trailing edge) Dimmer Switch is designed to ensure trouble-free dimming with Haneco lights.

## **QUICK FACTS**

- Trailing edge dimmer suitable for compatible Haneco fittings
- Maximum load 350W (e.g. over thirty 10W downlights)
- Compatible with standard wall plates and apertures
- · Easy adjustment of minimum or maximum dimming
- 2-way and 3-way switching compatible
- Integrated switch and dimmer knob
- · On/off switch can be disabled
- Easy to locate in the dark with subtle backlighting
- Simple 2 wire design for easy installation
- 3 year warranty