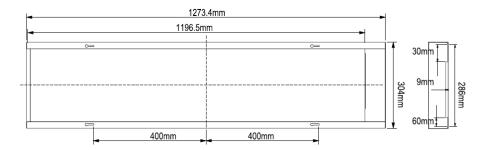

## MATRIX G3 + SURFACE MOUNT FRAME

Thanks for choosing our MATRIX G3 Power Switchable Tritone 12x3 Panel + Surface Mount Frame.

We strongly recommend that you read this manual carefully before installation.

## Installation Instructions The luminaire must be installed by professional electrician. Switch power off when wiring the luminaire. Ensure input voltage range of product. Ensure wires as securely connected. Before switching on, ensure that all the wiring its correct. The warranty is void if product is not installed according to the instructions.







- 2. Feed cable through frame into ceiling.
- 3. Angle panel into frame
- 4. Lower panel, ensuring secure fit

## **Dimensions**



Product Code: MATRIX0312-PS-SM