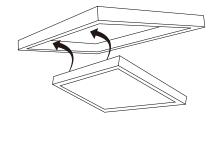

- 2. Feed cable through frame into ceiling.
- 3. Angle panel into frame
- 4. Lower panel, ensuring secure fit