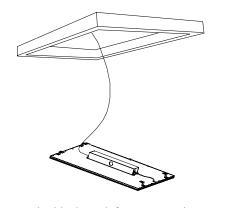

- 2. Feed cable through frame into ceiling.
- 3. Angle panel into frame
- 4. Lower panel, ensuring secure fit