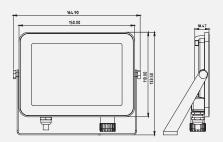

#### **CONSTRUCTION**

| SCDM                      | <5                |
|---------------------------|-------------------|
| Housing                   | Die-cast Aluminum |
| Optics                    | Glass Lens        |
| Adjustable Angle          | N/A               |
| Fixings/Hardware          | Mounting bracket  |
| Connection Type           | 0.6m Flex         |
| Total Weight              | 0.6kg             |
| Dimensions                | 150x110x19mm      |
| Operating Ambient Temp.   | -20 to 45°C       |
| Electrical Classification | Class 1           |