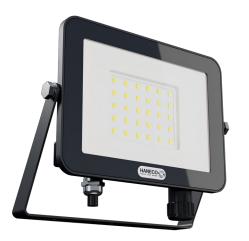

# A verasatile and efficient LED floodlight

The STAX ECO is the next generation in our versatile and efficient LED floodlight range. With a range of power from 20W to 200W it is excellent for a wide number of applications. It also has an optional PIR motion sensor for added security.