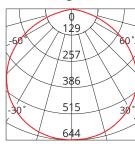

### STAX ECO STAX20W4K SAP CODE: 2002128



# A verasatile and efficient LED floodlight

The STAX ECO is the next generation in our versatile and efficient LED floodlight range. With a range of power from 20W to 200W it is excellent for a wide number of applications. It also has an optional PIR motion sensor for added security.

#### **ACCESSORIES**





STAX-SENSOR STAX90D-BRKT-S



## Photometric Diagram



Unit: cd - C0/180 115.5deg - C90/270 115.3deg

#### **KEY INFORMATION**

| Watts                  | 20W            |
|------------------------|----------------|
| Input Power            | 20W            |
| Lumen Output (p/metre) | 2075lm         |
| Install                | Surface Mount  |
| Dimming Options        | Non-Dimmable   |
| Fitting Colour         | Matte Black    |
| Warranty               | 3 years        |
| IP Rating              | IP66           |
| IK Rating              | IK08           |
| IC Rating              | N/A            |
| Rebate Scheme Approval | IPART LCP 18.8 |
|                        |                |

#### **PHOTOMETRIC**

| Efficacy   | 104lm/W |
|------------|---------|
| LED        | SMD     |
| CCT        | 4000K   |
| Beam Angle | 110°    |

####