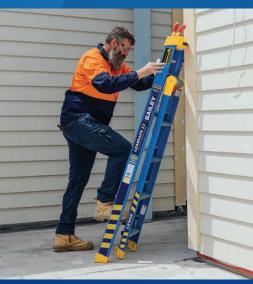

## A REVOLUTION

Don't be unsafe on an incorrectly positioned ladder again!

The new Bailey *LEANSAFE X3* ladder easily and quickly changes from a step, to leaning and even to a straight ladder, enabling you to always have the right configuration for the positioning you need. Don't waste time getting a different ladder, or be unsafe overreaching again.

## FEATURES:

- The patented barrel hinge allows you to seamlessly go from step to straight ladder in one adjustment.
- Single handed locking mechanism removes the need for manual side latches.
- Innovative Top Cap design allows for leaning use in multiple applications such as corners, stud work and straight walls.