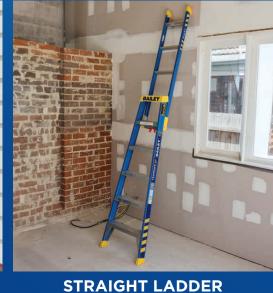

## A REVOLUTION

Don't be unsafe on an incorrectly positioned ladder again!

The new Bailey *LEANSAFE X3* ladder easily and quickly changes from a step, to leaning and even to a straight ladder, enabling you to always have the right configuration for the positioning you need. Don't waste time getting a different ladder, or be unsafe overreaching again.