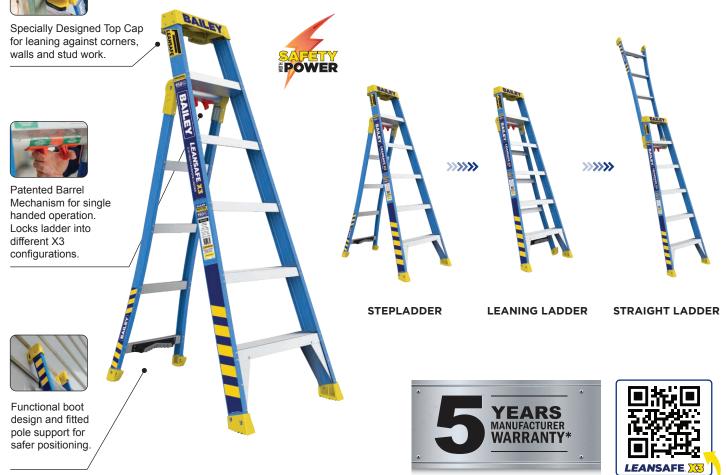

## LEANSAFE X3 3 IN 1 MULTI-PURPOSE LADDER

## A REVOLUTION

Don't be unsafe on an incorrectly positioned ladder again!

The new Bailey *LEANSAFE X3* ladder easily and quickly changes from a step, to leaning and even to a straight ladder, enabling you to always have the right configuration for the positioning you need. Don't waste time getting a different ladder, or be unsafe overreaching again.

## FEATURES:

- The patented barrel hinge allows you to seamlessly go from step to straight ladder in one adjustment.
- Single handed locking mechanism removes the need for manual side latches.
- Innovative Top Cap design allows for leaning use in multiple applications such as corners, stud work and straight walls.