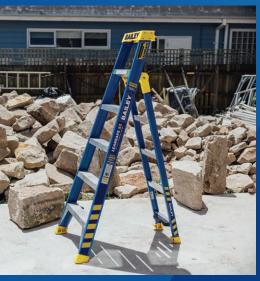

STEPLADDER

## **LEANSAFE** X3 3 IN 1 MULTI-PURPOSE LADDER

IBREGLAS LIGHTWEIGHT & STRONG

**LEANSAFE** 