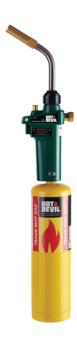

# TORCH KIT, TRADE MAP TURBO SWIRL FLAME

## **Quick Overview**

Trade Map Turbo Torch Kit

# **Features**

- · Auto Ignition
- · 3 Year Warranty
- · Portable / Lightweight
- · Brass Burner Tube
- Torch Tip Swivels 360 degrees
- · Anti Flare
- · Suitable for soldering copper pipes over 19mm, thawing frozen pipes and locks, loosening rusted nuts and bolts and brazing copper pipes
- Swirl Flame Action heats 40% Faster

#### Kit Includes:

- Turbo Torch Head with Swirl Flame Action
- 1 x Trade Map Gas Cylinder