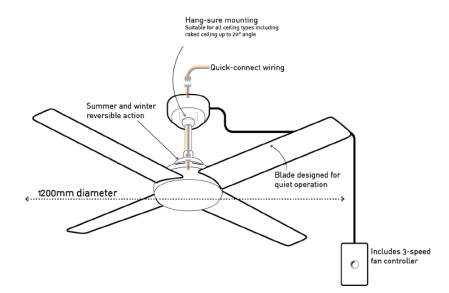

## Inspire Sweep Fan -1200mm

CAT. NO. RCF12H4WE, RCF12H4BL, RCF12H4BS

- 50W powerful motor.
- Quick connect wiring.
- Includes 3-speed fan controller.
- Summer and Winter reversible option.
- Heavy-duty sealed bearings.
- Corrosion resistant timber blades.
- Tough easy-to-clean powder coated finish.
- 3 Years Warranty.