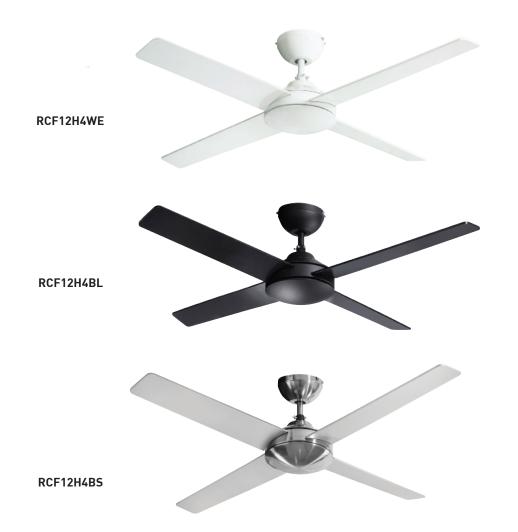

## **Datasheet** Inspire Sweep Fan -1200mm

CAT. NO. RCF12H4WE, RCF12H4BL, RCF12H4BS

A brand of **[] legrand** 

| Cat. No.              | RCF12H4WE                                                          | RCF12H4BL                                                          | RCF12H4BS                                                                   |  |
|-----------------------|--------------------------------------------------------------------|--------------------------------------------------------------------|-----------------------------------------------------------------------------|--|
| Description           | Inspire Residential Sweep Fan,<br>4-blade,1200mm, Hang-sure, White | Inspire Residential Sweep Fan,<br>4-blade,1200mm, Hang-sure, Black | Inspire Residential Sweep Fan,<br>4-blade,1200mm, Hang-sure, Brushed Silver |  |
| Colour                | White                                                              | Black                                                              | Brushed Silver                                                              |  |
| Nominal Input Voltage | 230 - 240 V a.c 50Hz                                               |                                                                    |                                                                             |  |
| Airflow               | 9830m³/h (Max)                                                     |                                                                    |                                                                             |  |
| Motor Rating          | 50W                                                                |                                                                    |                                                                             |  |
| Mounting              | Hang-sure                                                          |                                                                    |                                                                             |  |
| Warranty              | 3 Years                                                            |                                                                    |                                                                             |  |

## Inspire Sweep Fan -1200mm

CAT. NO. RCF12H4WE, RCF12H4BL, RCF12H4BS

- 50W powerful motor.
- Quick connect wiring.
- Includes 3-speed fan controller.
- Summer and Winter reversible option.
- Heavy-duty sealed bearings.
- Corrosion resistant timber blades.
- Tough easy-to-clean powder coated finish.
- 3 Years Warranty.